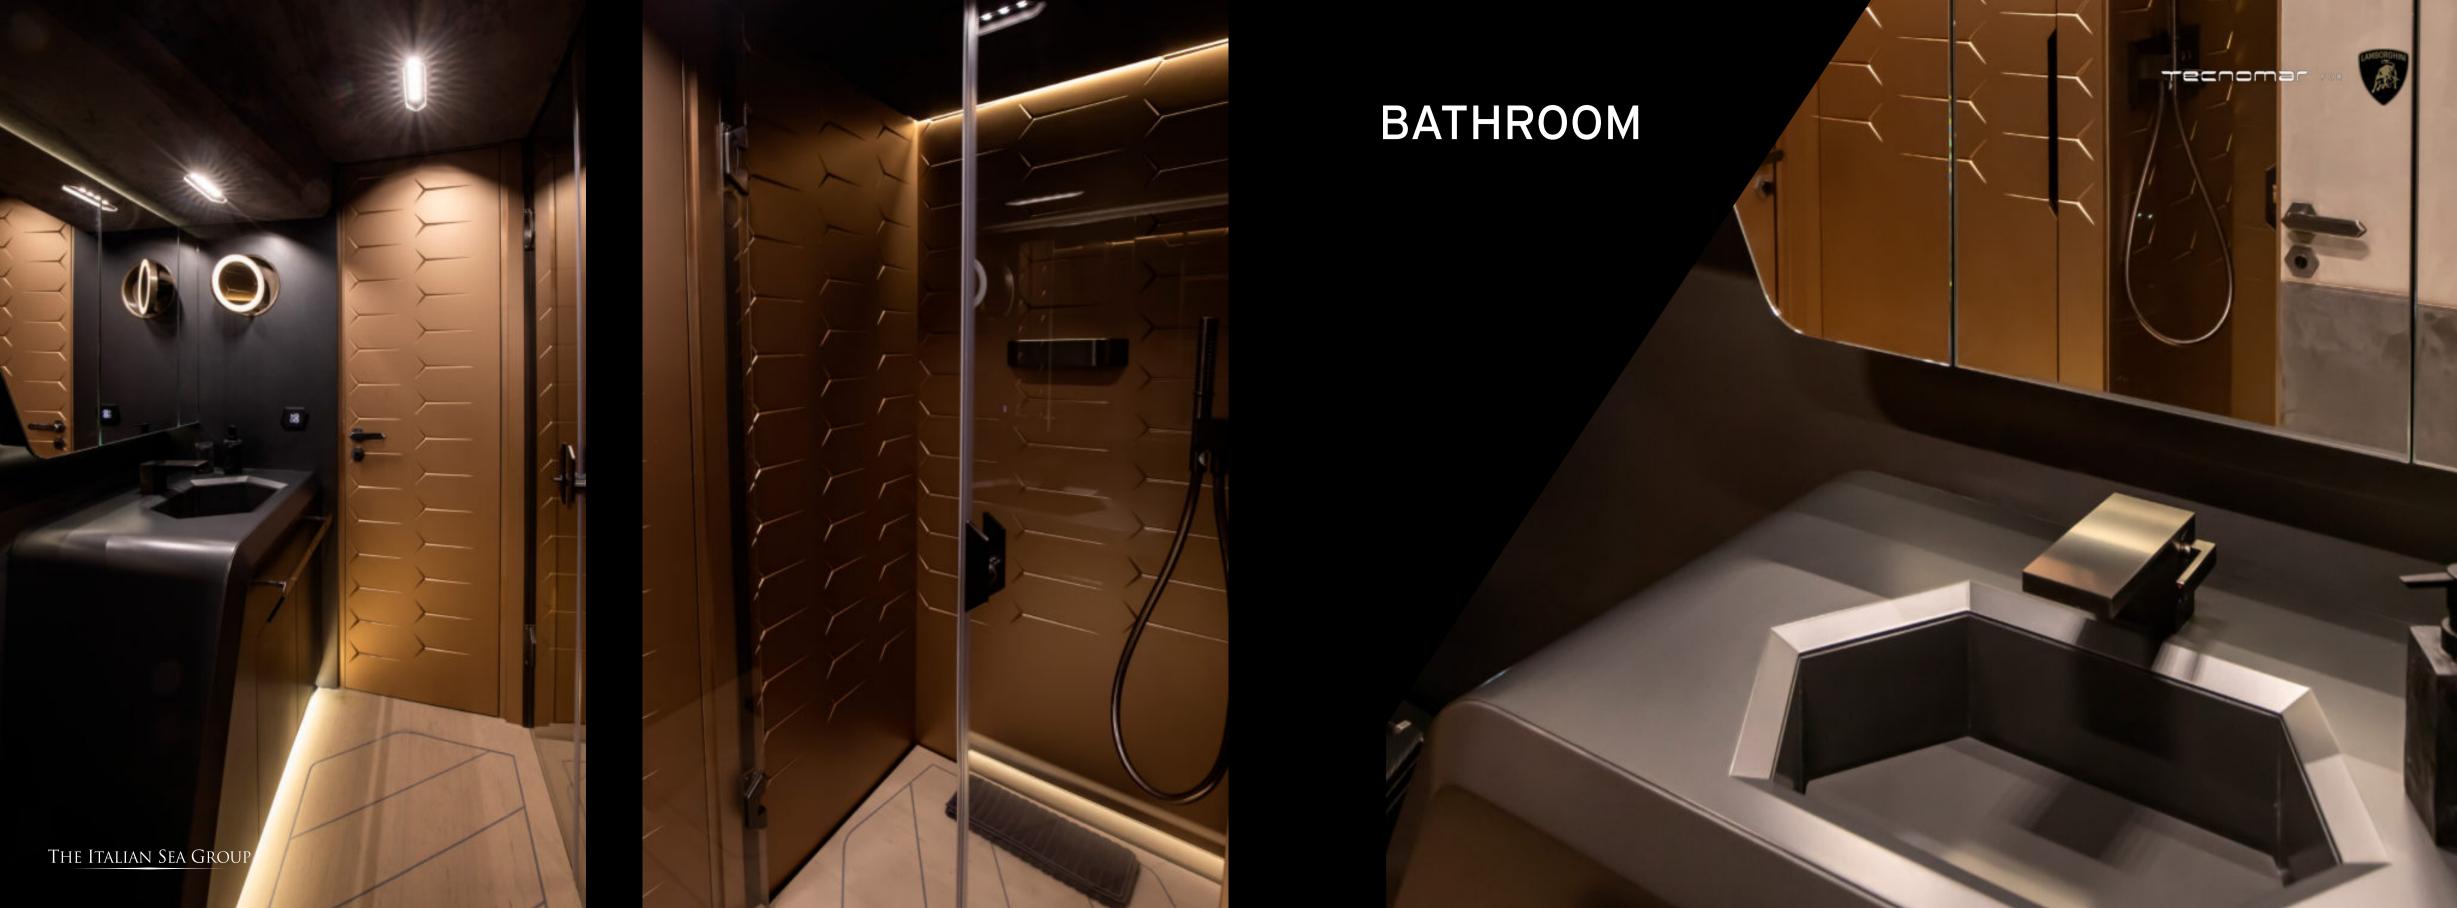

## INTERIOR LAYOUT OPTIONS

- Dynamic control
- Hyper maneuvering system
- Stern thruster
- Mooring pack
- Seakeeper
- Watermaker
- Full RGB light
- Underwater lights
- HI-FI premium pack
- Data SAT antenna
- TV SAT antenna
- RADAR
- Up&down exterior TV
- AC cockpit system
- Custom Plasdeck drawing
- Special paint option
- Bulwark windscreens

- Aft awning
- Exterior bar (sink + icemaker + fridge)
- Atlas manual Seabob lift crane
- Back-lit yacht name
- 63 edition pack
- Pack "italianità"
- Dedicated custom plate
- Carbon-look steering wheel
- Fenders and customized covers
- Seabob FS5 custom pack
- Safety equipment for 16 pax
- External up&down electric tables
- Premium cushions embroidery
- Custom embroidery
- Owner's cabin (2 pax)
- Double cabin (4 pax)
- Pullman baby bed