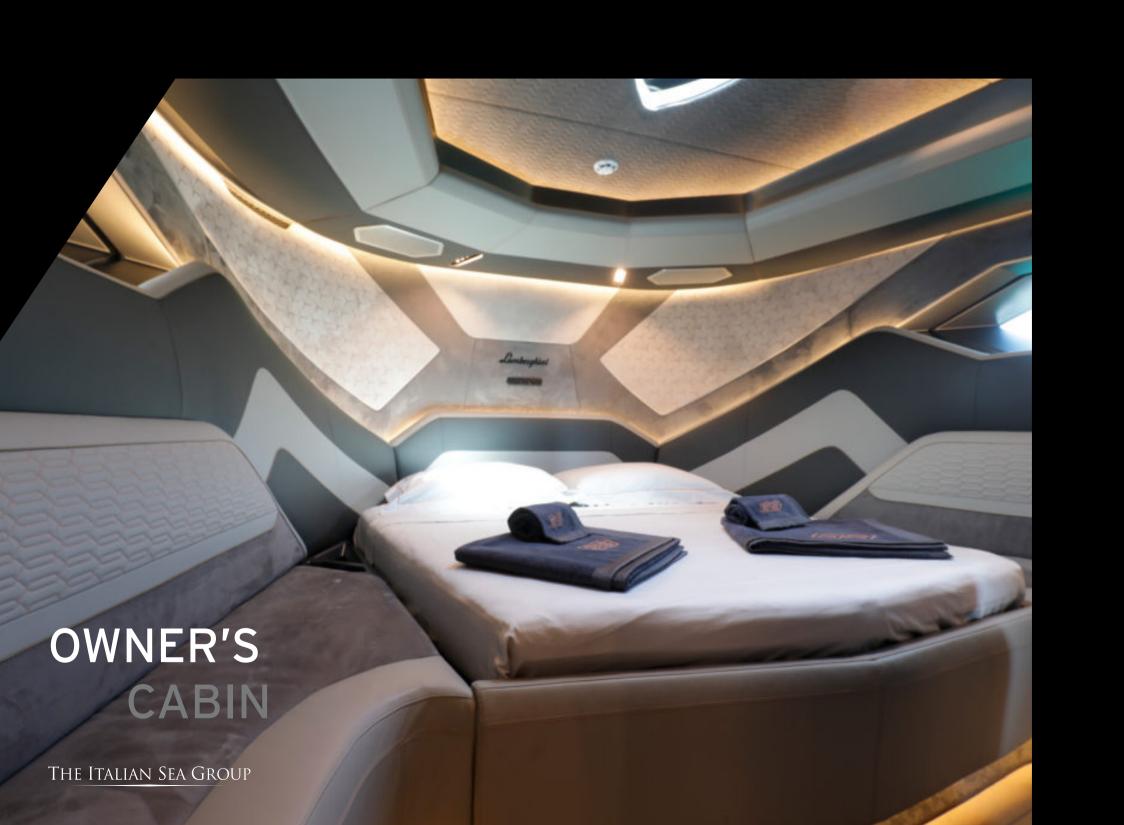

- Aft awning
- Exterior bar (sink + icemaker + fridge)
- Atlas manual Seabob lift crane
- Back-lit yacht name
- 63 edition pack
- Pack "italianità"
- Dedicated custom plate
- Carbon-look steering wheel
- Fenders and customized covers
- Seabob FS5 custom pack
- Safety equipment for 16 pax
- External up&down electric tables
- Premium cushions embroidery
- Custom embroidery
- Owner's cabin (2 pax)
- Double cabin (4 pax)
- Pullman baby bed