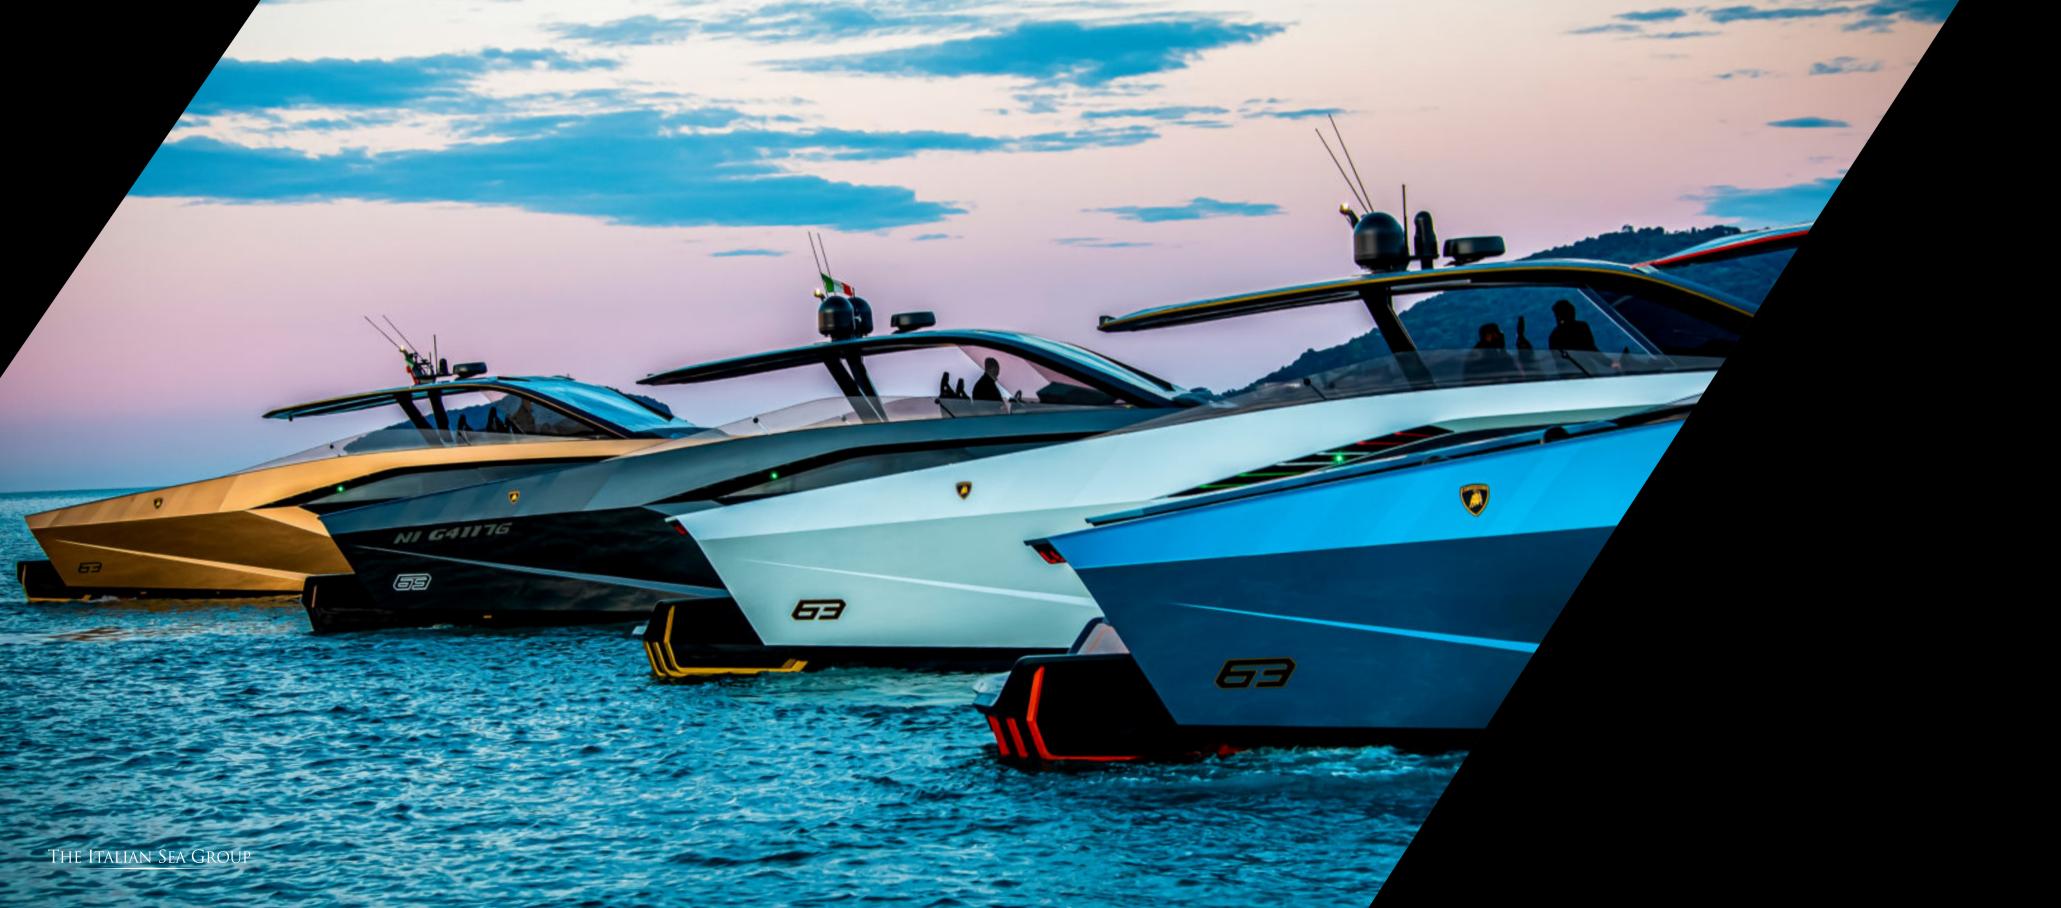

The "Tecnomar for Lamborghini 63" motor yacht reaches a speed of 63 knots and will be the fastest yacht in The Italian Sea Group's Tecnomar fleet, able to meet the needs of both collectors and real sea lovers.