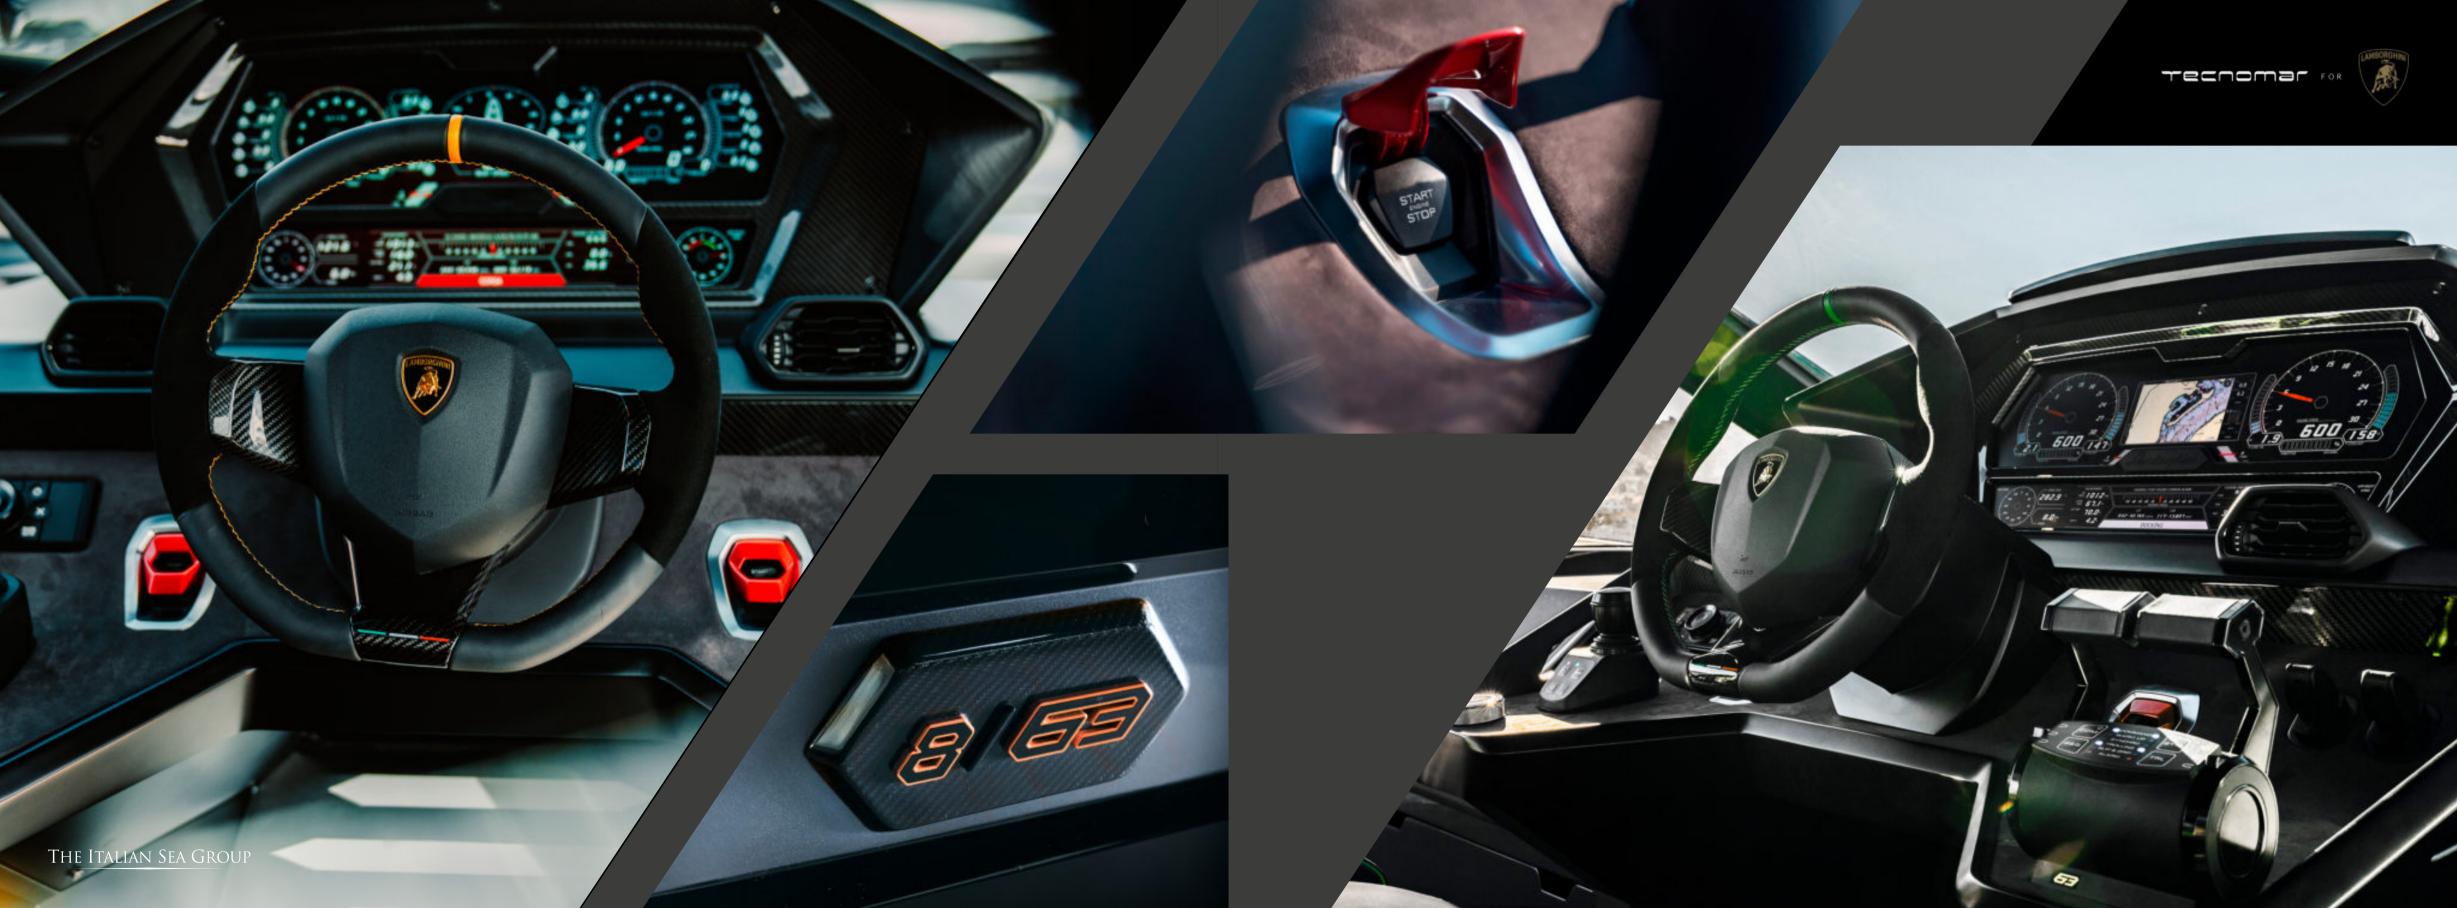

This project, developed entirely by Tecnomar, is inspired by the Lamborghini Sián FKP 37, the hybrid super sports car that anticipates the future, with an unmistakable design and entirely customizable colors and details. The challenge of re-interpreting the common DNA traits of both brands has inspired all phases of the project, from the design philosophy and definition of technical characteristics able to ensure incredible performance, without neglecting the quality of the materials and attention to detail.