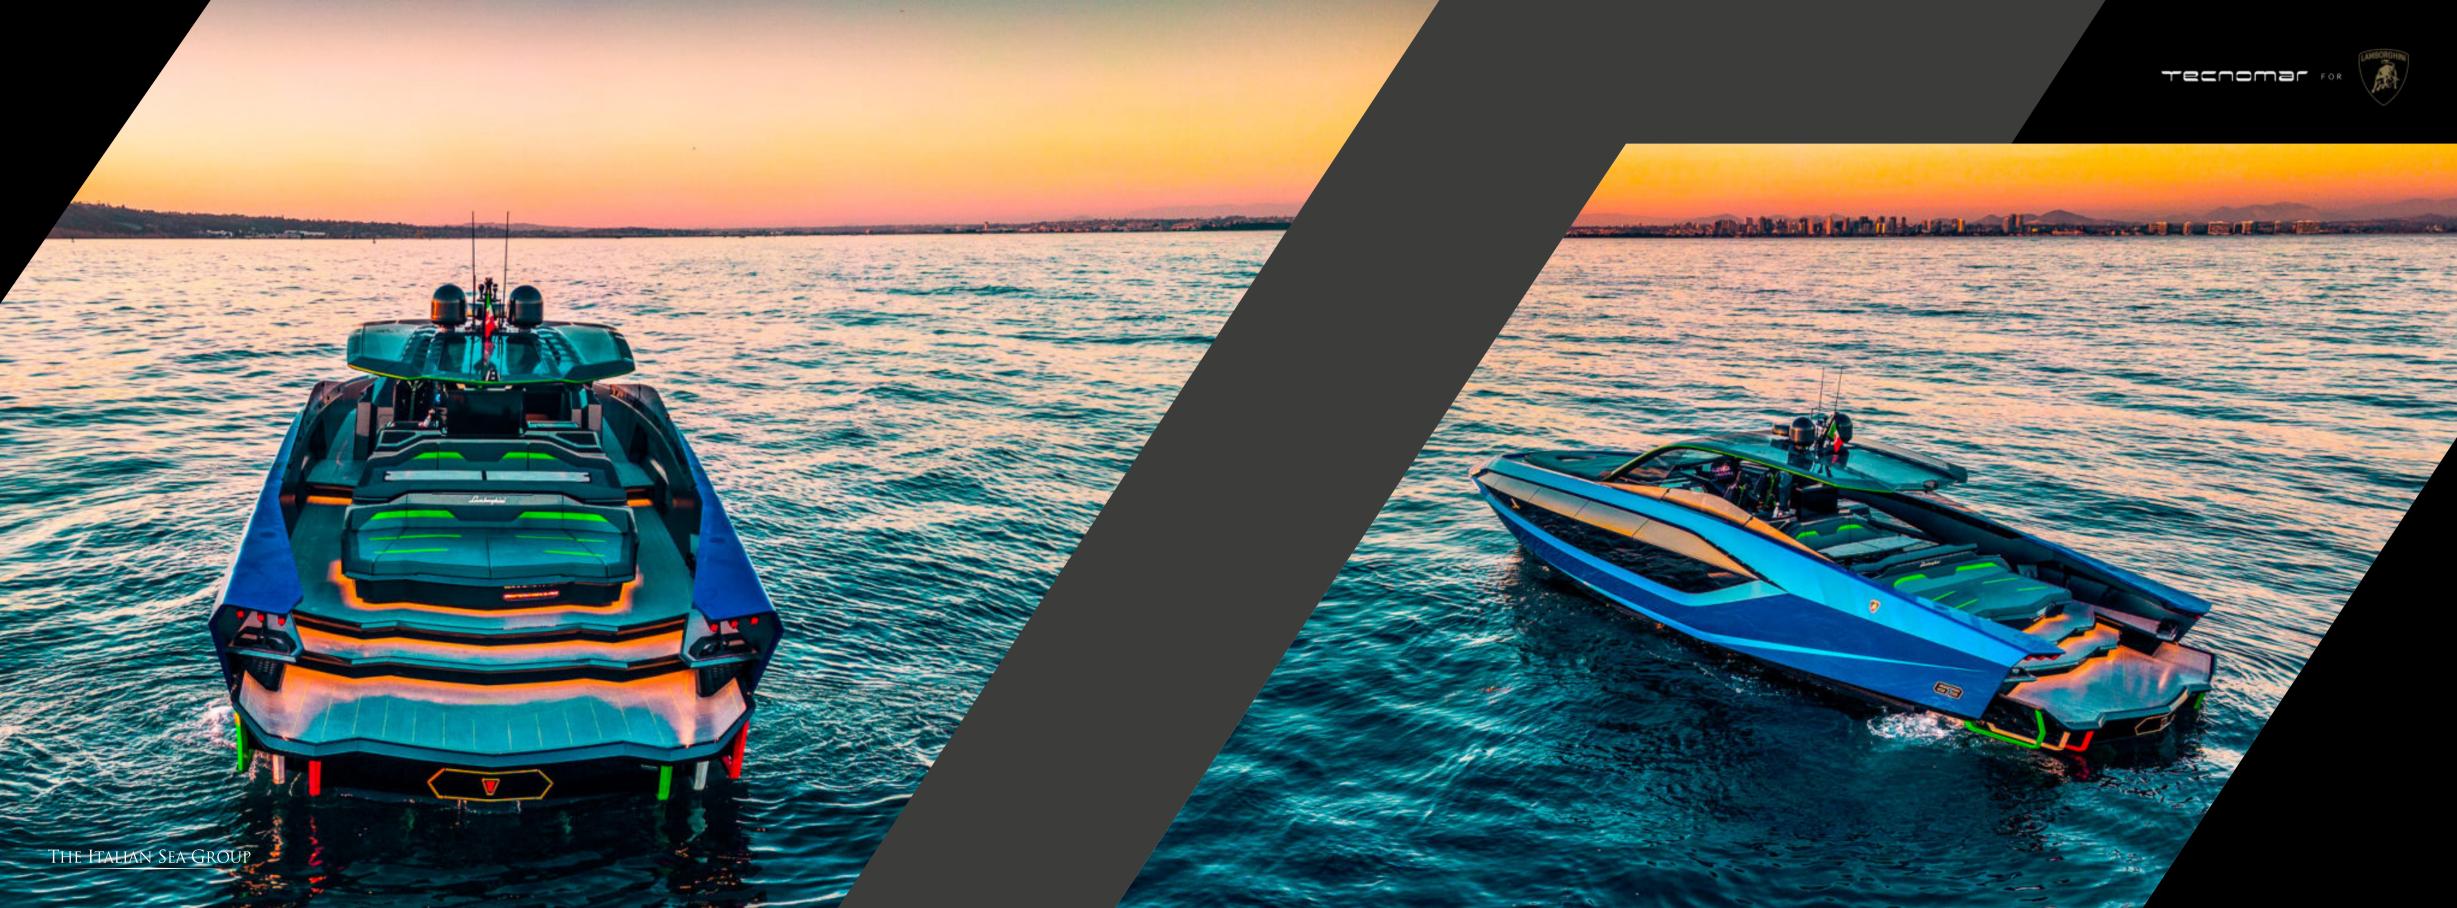

Tecnomar and Automobili Lamborghini joined forces to create "Tecnomar for Lamborghini", a project of strong synergies incorporating the Lamborghini brand values into a unique and cutting-edge motor yacht.

This project, developed entirely by Tecnomar, is inspired by the Lamborghini Sián FKP 37, the hybrid super sports car that anticipates the future, with an unmistakable design and entirely customizable colors and details. The challenge of re-interpreting the common DNA traits of both brands has inspired all phases of the project, from the design philosophy and definition of technical characteristics able to ensure incredible performance, without neglecting the quality of the materials and attention to detail.

The "Tecnomar for Lamborghini 63" motor yacht reaches a speed of 63 knots and will be the fastest yacht in The Italian Sea Group's Tecnomar fleet, able to meet the needs of both collectors and real sea lovers.