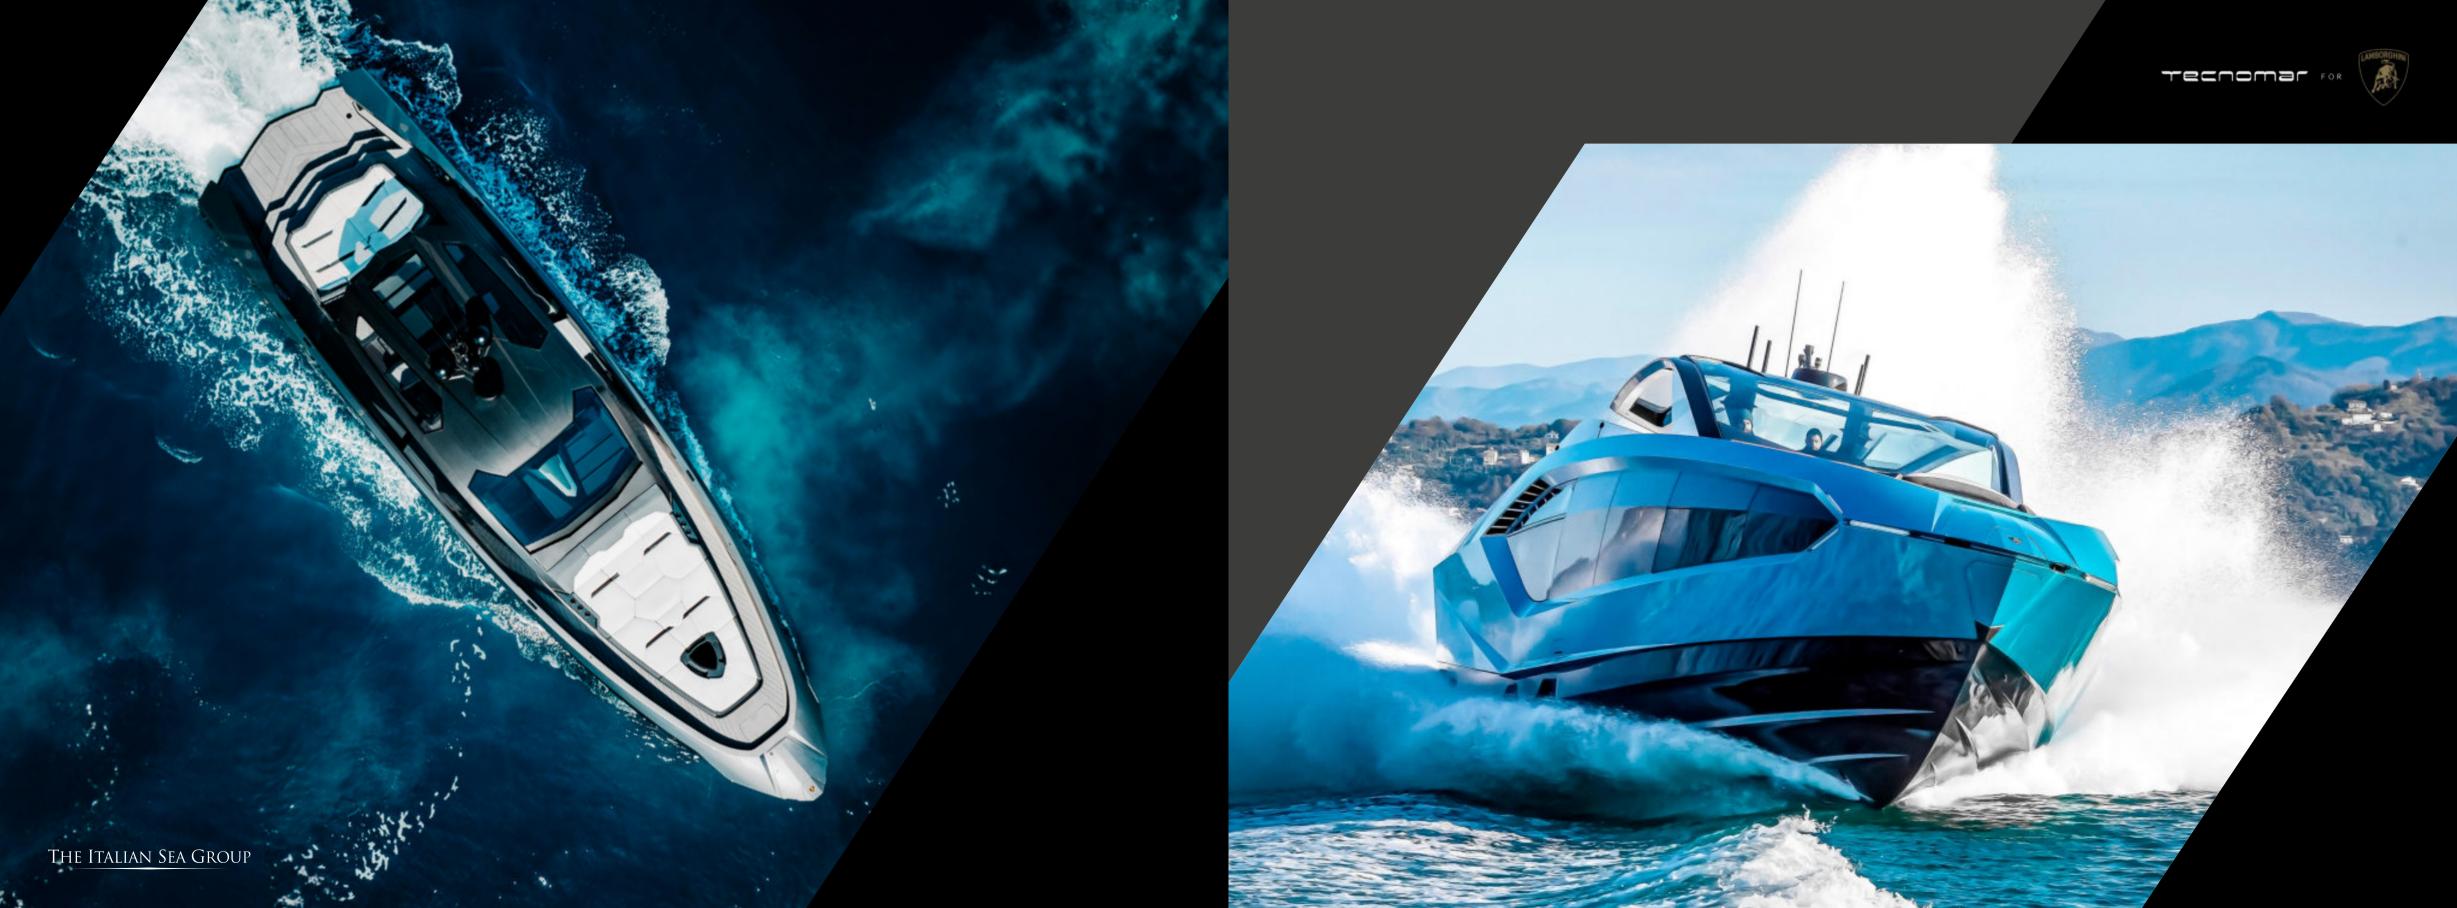

lues into a unique and cutting-edge motor yacht.

This project, developed entirely by Tecnomar, is inspired by the Lamborghini Sián FKP 37, the hybrid super sports car that anticipates the future, with an unmistakable design and entirely customizable colors and details. The challenge of re-interpreting the common DNA traits of both brands has inspired all phases of the project, from the design philosophy and definition of technical characteristics able to ensure incredible performance, without neglecting the quality of the materials and attention to detail.

The "Tecnomar for Lamborghini 63" motor yacht reaches a speed of 63 knots and will be the fastest yacht in The Italian Sea Group's Tecnomar fleet, able to meet the needs of both collectors and real sea lovers.





## **EXTERIORS**













































## INTERIOR LAYOUT OPTIONS











- Dynamic control
- Hyper maneuvering system
- Stern thruster
- Mooring pack
- Seakeeper
- Watermaker
- Full RGB light
- Underwater lights
- HI-FI premium pack
- Data SAT antenna
- TV SAT antenna
- RADAR
- Up&down exterior TV
- AC cockpit system
- Custom Plasdeck drawing
- Special paint option
- Bulwark windscreens

- Aft awning
- Exterior bar (sink + icemaker + fridge)
- Atlas manual Seabob lift crane
- Back-lit yacht name
- 63 edition pack
- Pack "italianità"
- Dedicated custom plate
- Carbon-look steering wheel
- Fenders and customized covers
- Seabob FS5 custom pack
- Safety equipment for 16 pax
- External up&down electric tables
- Premium cushions embroidery
- Custom embroidery
- Owner's cabin (2 pax)
- Do