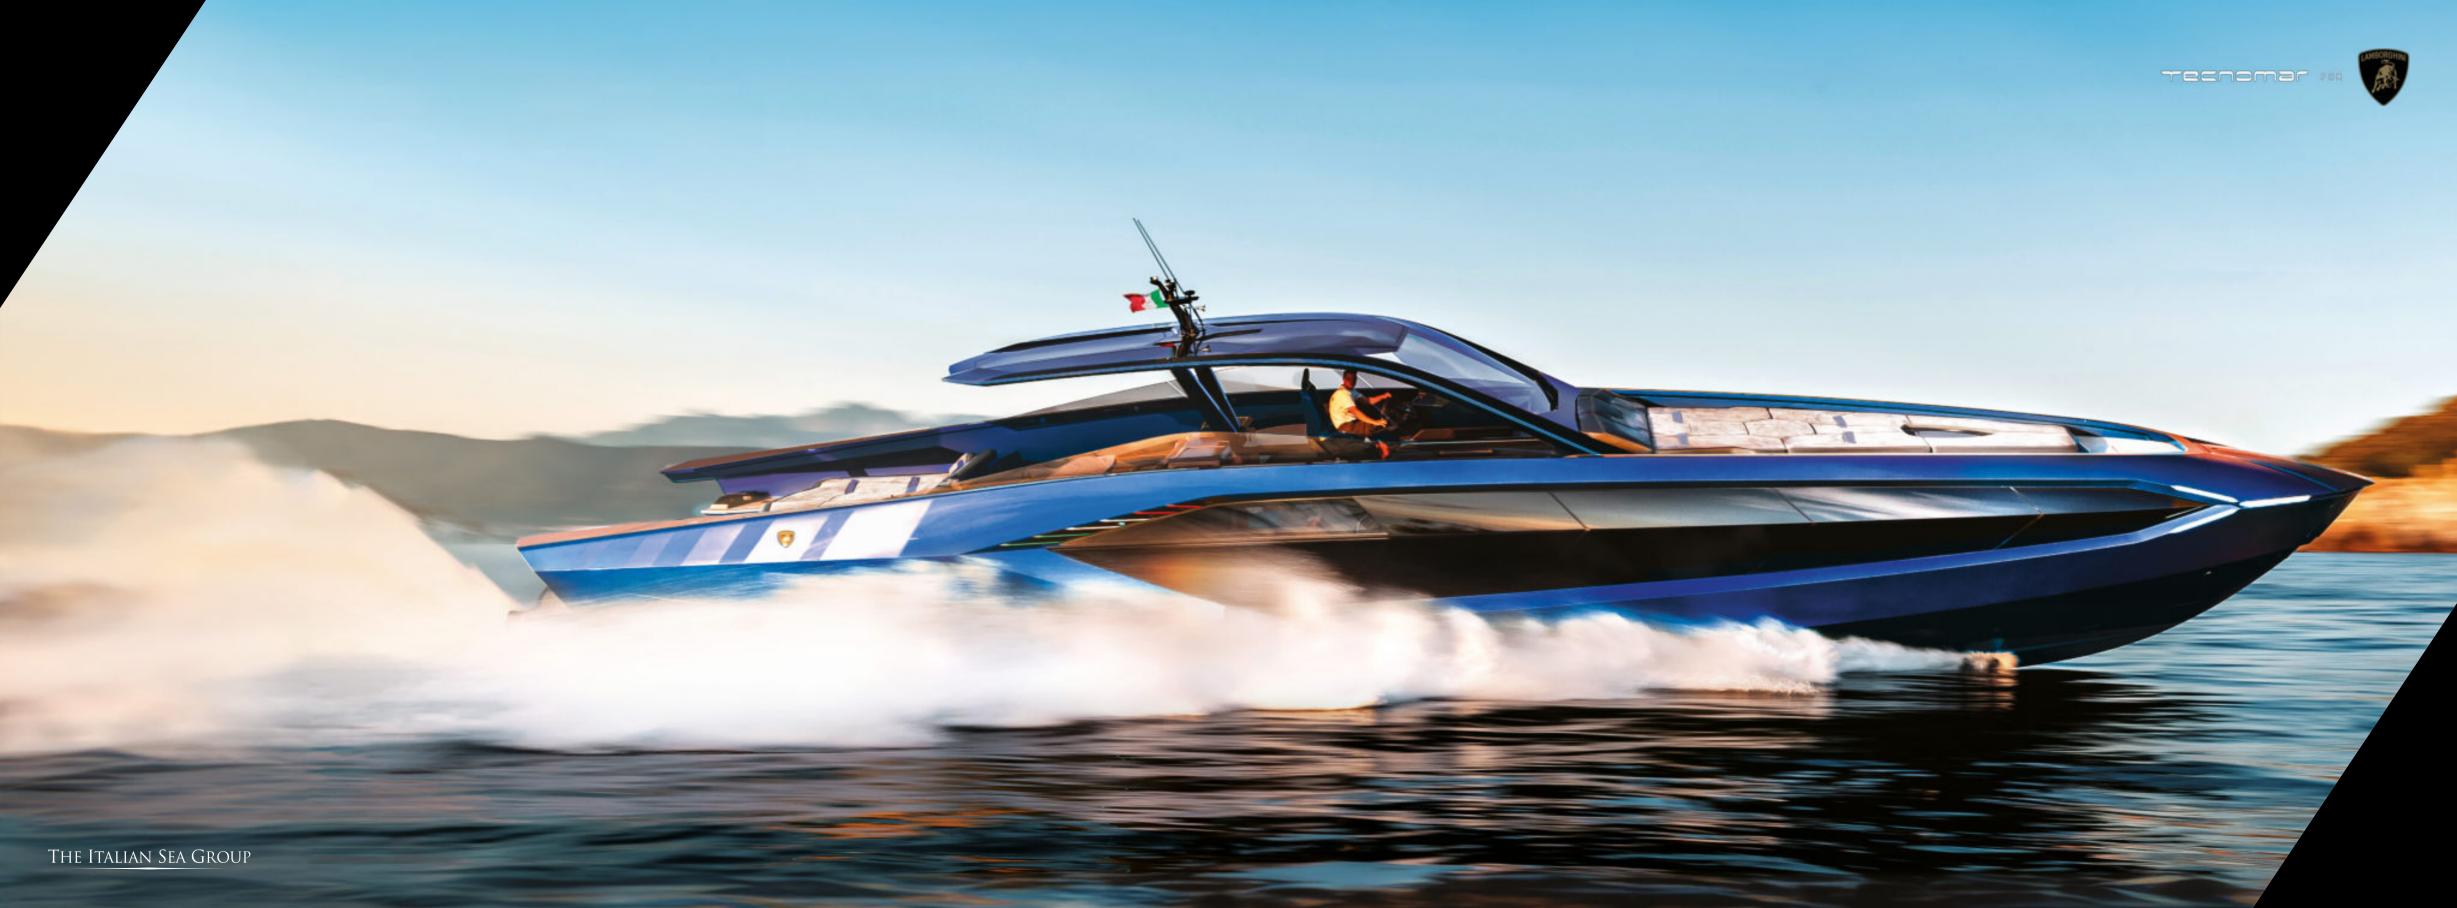

The "Tecnomar for Lamborghini 63" motor yacht reaches a speed of 63 knots and will be the fastest yacht in The Italian Sea Group's Tecnomar fleet, able to meet the needs of both collectors and real sea lovers.

## **EXTERIORS**