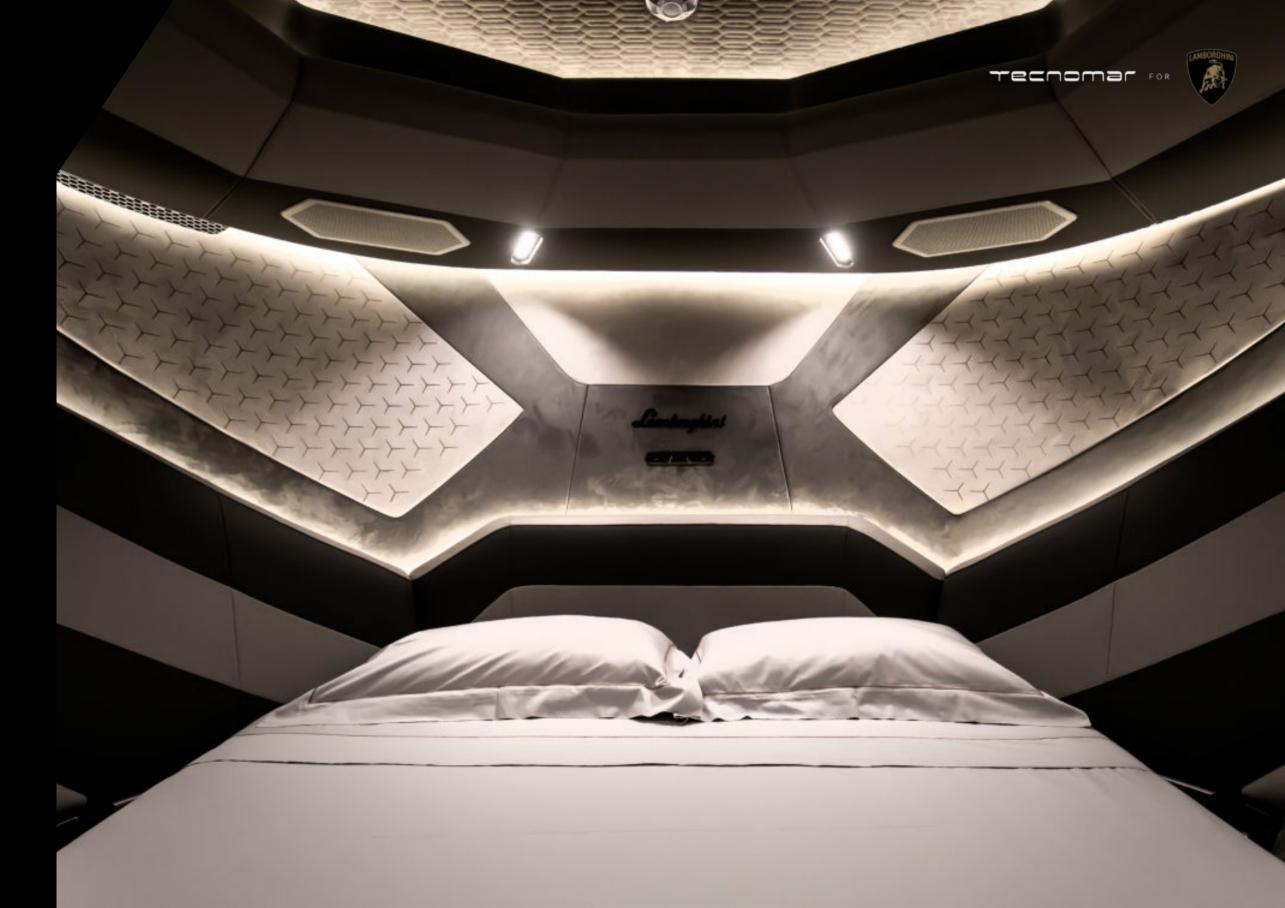

- Aft awning
- Exterior bar (sink + icemaker + fridge)
- Atlas manual Seabob lift crane
- Back-lit yacht name
- 63 edition pack
- Pack "italianità"
- Dedicated custom plate
- Carbon-look steering wheel
- Fenders and customized covers
- Seabob FS5 custom pack
- Safety equipment for 16 pax
- External up&down electric tables
- Premium cushions embroidery
- Custom embroidery
- Owner's cabin (2 pax)
- Double cabin (4 pax)
- Pullman baby bed