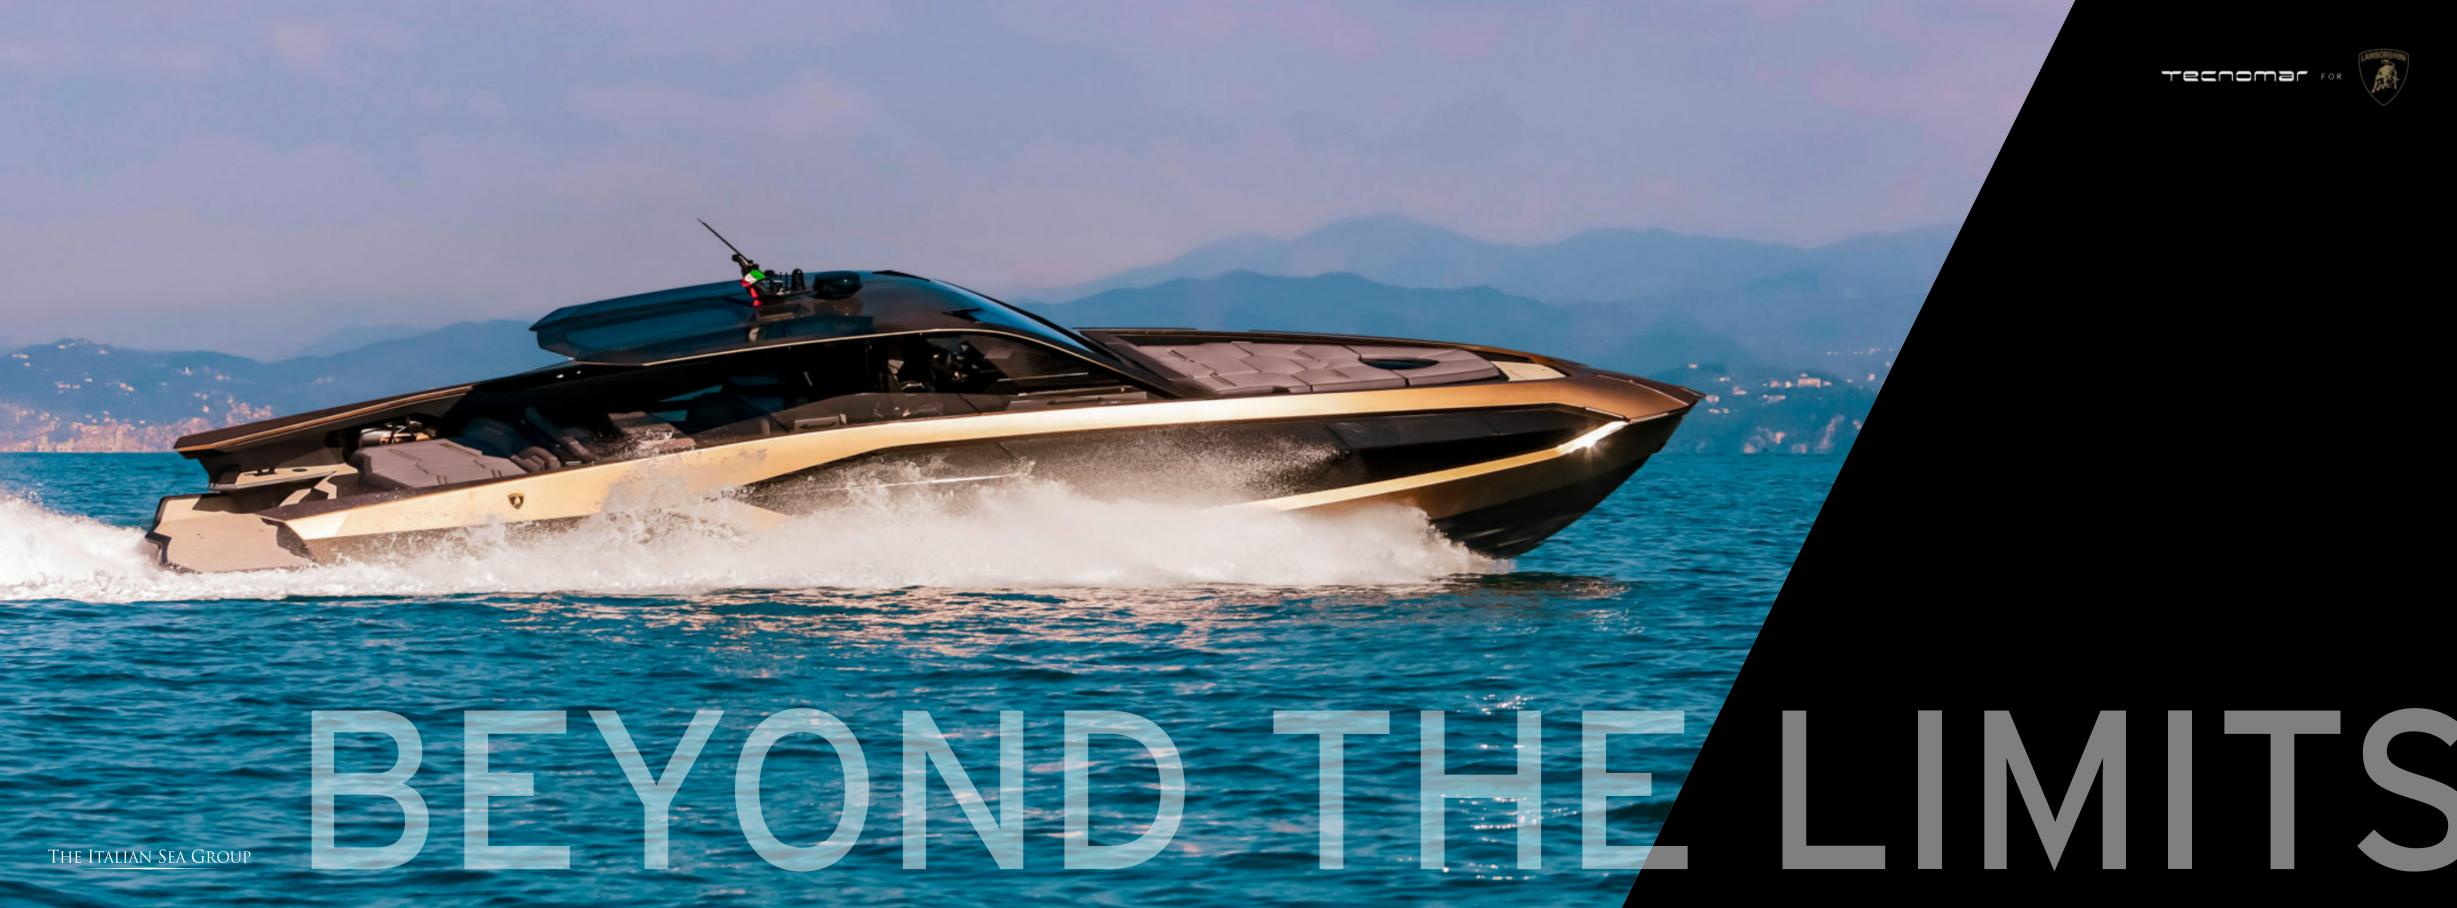

This project, developed entirely by Tecnomar, is inspired by the Lamborghini Sián FKP 37, the hybrid super sports car that anticipates the future, with an unmistakable design and entirely customizable colors and details. The challenge of re-interpreting the common DNA traits of both brands has inspired all phases of the project, from the design philosophy and definition of technical characteristics able to ensure incredible performance, without neglecting the quality of the materials and attention to detail.

The "Tecnomar for Lamborghini 63" motor yacht reaches a speed of 63 knots and will be the fastest yacht in The Italian Sea Group's Tecnomar fleet, able to meet the needs of both collectors and real sea lovers.