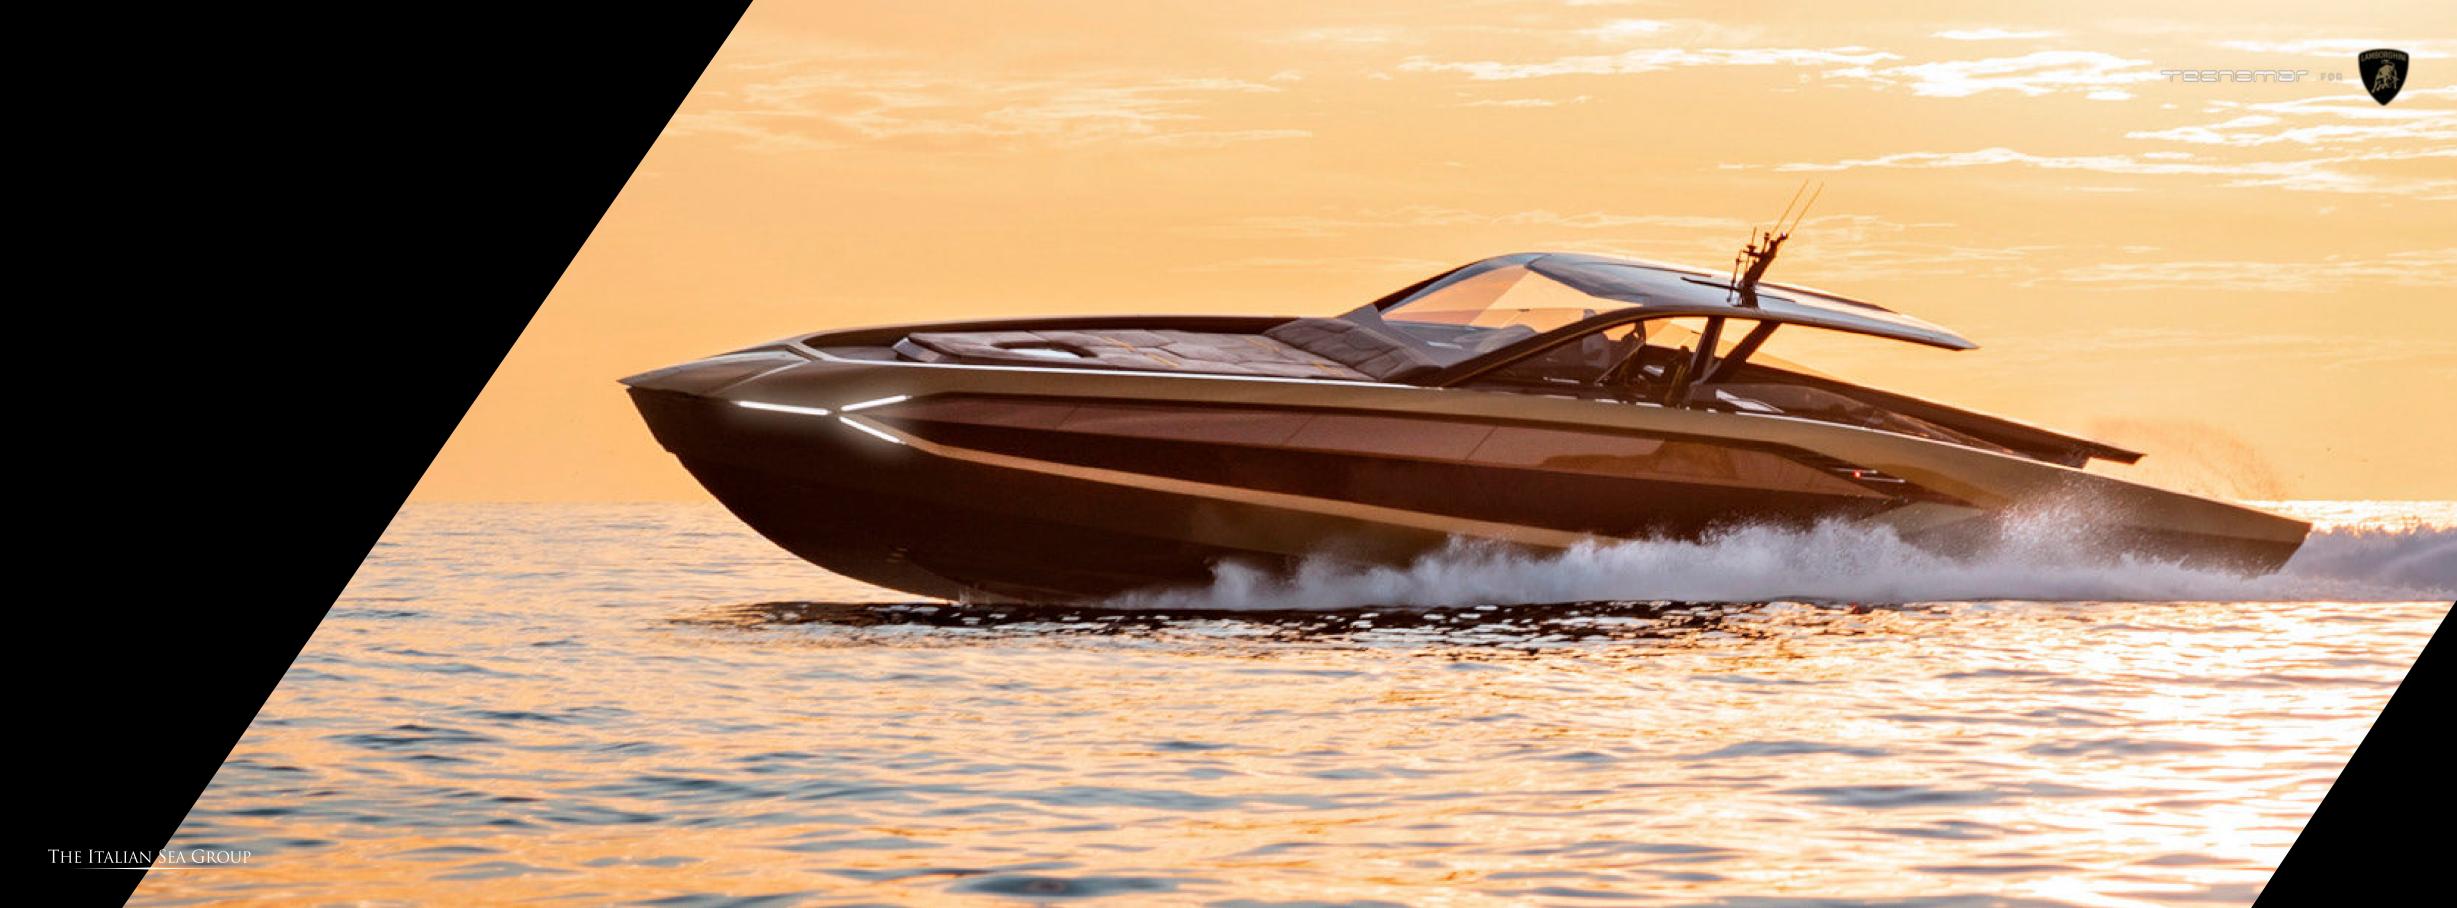

nto a unique and cutting-edge motor yacht.

This project, developed entirely by Tecnomar, is inspired by the Lamborghini Sián FKP 37, the hybrid super sports car that anticipates the future, with an unmistakable design and entirely customizable colors and details. The challenge of re-interpreting the common DNA traits of both brands has inspired all phases of the project, from the design philosophy and definition of technical characteristics able to ensure incredible performance, without neglecting the quality of the materials and attention to detail.

The "Tecnomar for Lamborghini 63" motor yacht reaches a speed of 63 knots and will be the fastest yacht in The Italian Sea Group's Tecnomar fleet, able to meet the needs of both collectors and real sea lovers.





## **EXTERIORS**













































## INTERIOR LAYOUT OPTIONS











- Dynamic control
- Hyper maneuvering system
- Stern thruster
- Mooring pack
- Seakeeper
- Watermaker
- Full RGB light
- Underwater lights
- HI-FI premium pack
- Data SAT antenna
- TV SAT antenna
- RADAR
- Up&down exterior TV
- AC cockpit system
- Custom Plasdeck drawing
- Special paint option
- Bulwark windscreens

- Aft awning
- Exterior bar (sink + icemaker + fridge)
- Atlas manual Seabob lift crane
- Back-lit yacht name
- 63 edition pack
- Pack "italianità"
- Dedicated custom plate
- Carbon-look steering wheel
- Fenders and customized covers
- Seabob FS5 custom pack
- Safety equipment for 16 pax
- External up&down electric tables
- Premium cushions embroidery
- Custom embroidery
- Owner's cabin (2 pax)
- Double c