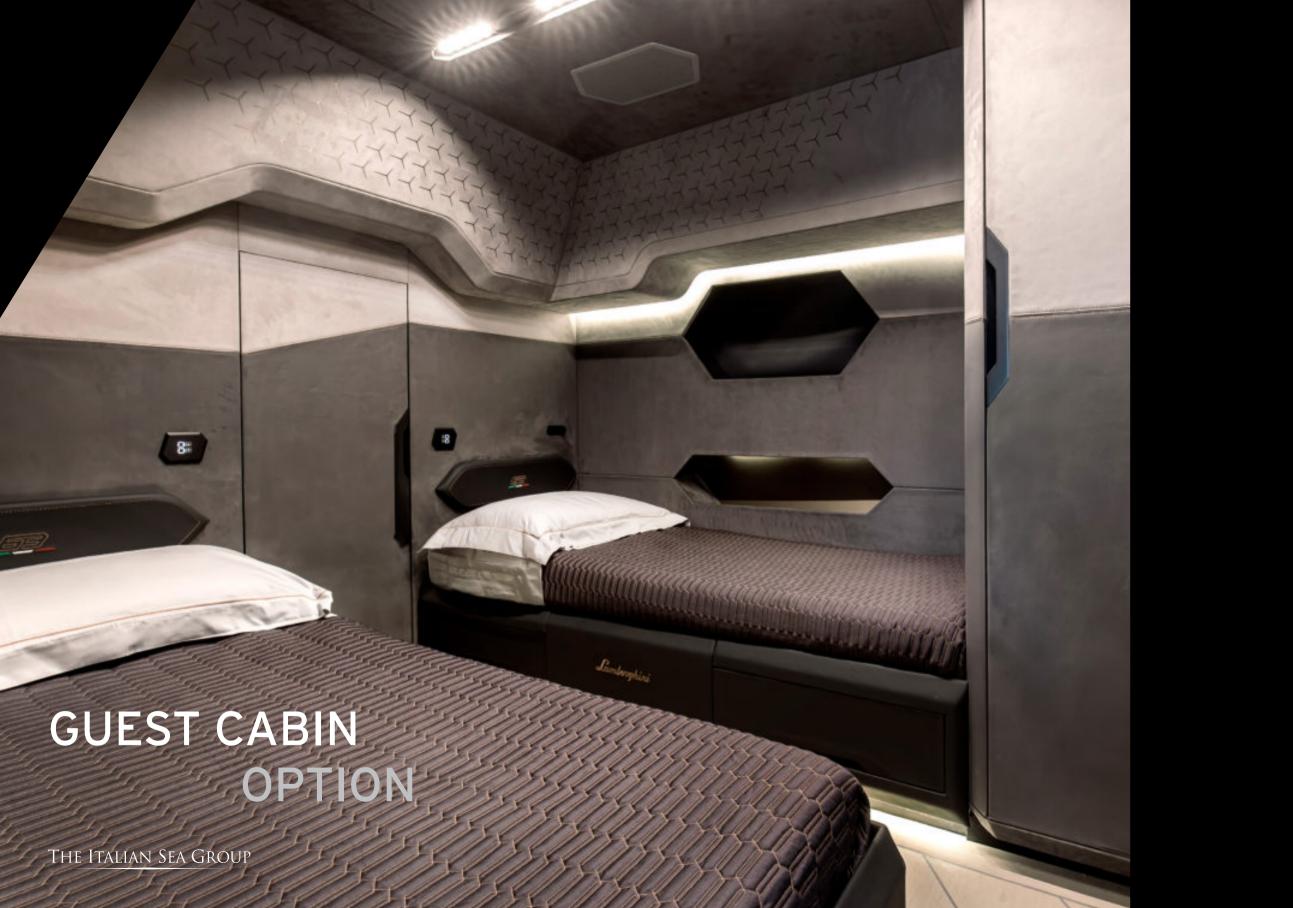

## INTERIOR LAYOUT OPTIONS

- Dynamic control
- Hyper maneuvering system
- Stern thruster
- Mooring pack
- Seakeeper
- Watermaker
- Full RGB light
- Underwater lights
- HI-FI premium pack
- Data SAT antenna
- TV SAT antenna
- RADAR
- Up&down exterior TV
- AC cockpit system
- Custom Plasdeck drawing
- Special paint option
- Bulwark windscreens

- Aft awning
- Exterior bar (sink + icemaker + fridge)
- Atlas manual Seabob lift crane
- Back-lit yacht name
- 63 edition pack
- Pack "italianità"
- Dedicated custom plate
- Carbon-look steering wheel
- Fenders and customized covers
- Seabob FS5 custom pack
- Safety equipment for 16 pax
- External up&down electric tables
- Premium cushions embroidery
- Custom embroidery
- Owner's cabin (2 pax)
- Double cabin (4 pax)
- Pullman baby bed