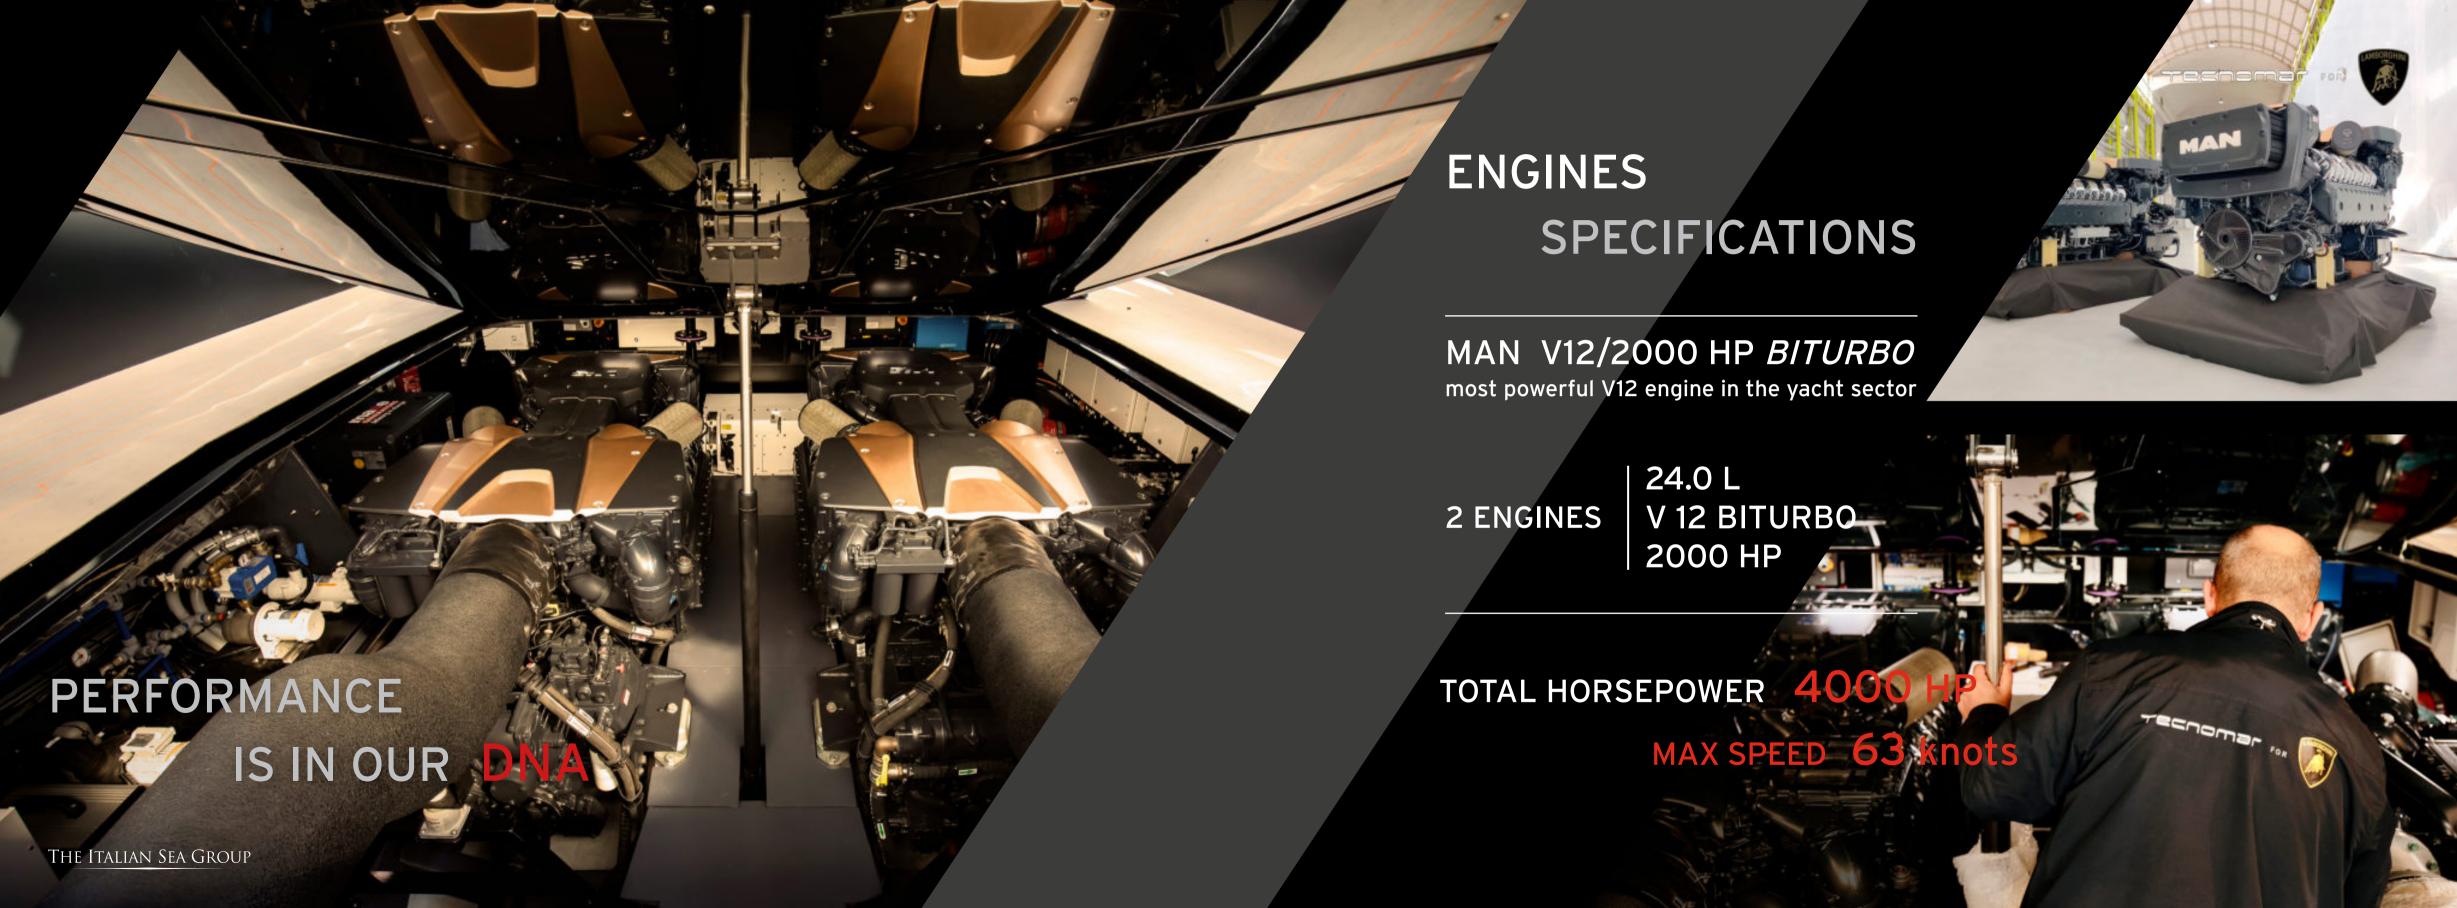

The "Tecnomar for Lamborghini 63" motor yacht reaches a speed of 63 knots and will be the fastest yacht in The Italian Sea Group's Tecnomar fleet, able to meet the needs of both collectors and real sea lovers.