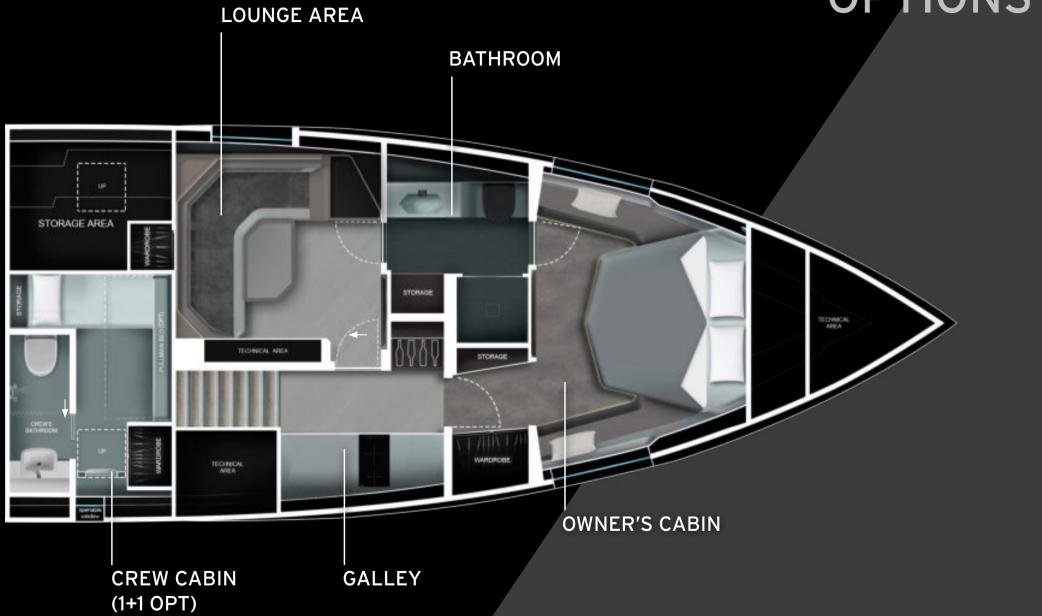

## INTERIOR LAYOUT OPTIONS

- Dynamic control
- Hyper maneuvering system
- Stern thruster
- Mooring pack
- Seakeeper
- Watermaker
- Full RGB light
- Underwater lights
- HI-FI premium pack
- Data SAT antenna
- TV SAT antenna
- RADAR
- Up&down exterior TV
- AC cockpit system
- Custom Plasdeck drawing
- Special paint option
- Bulwark windscreens