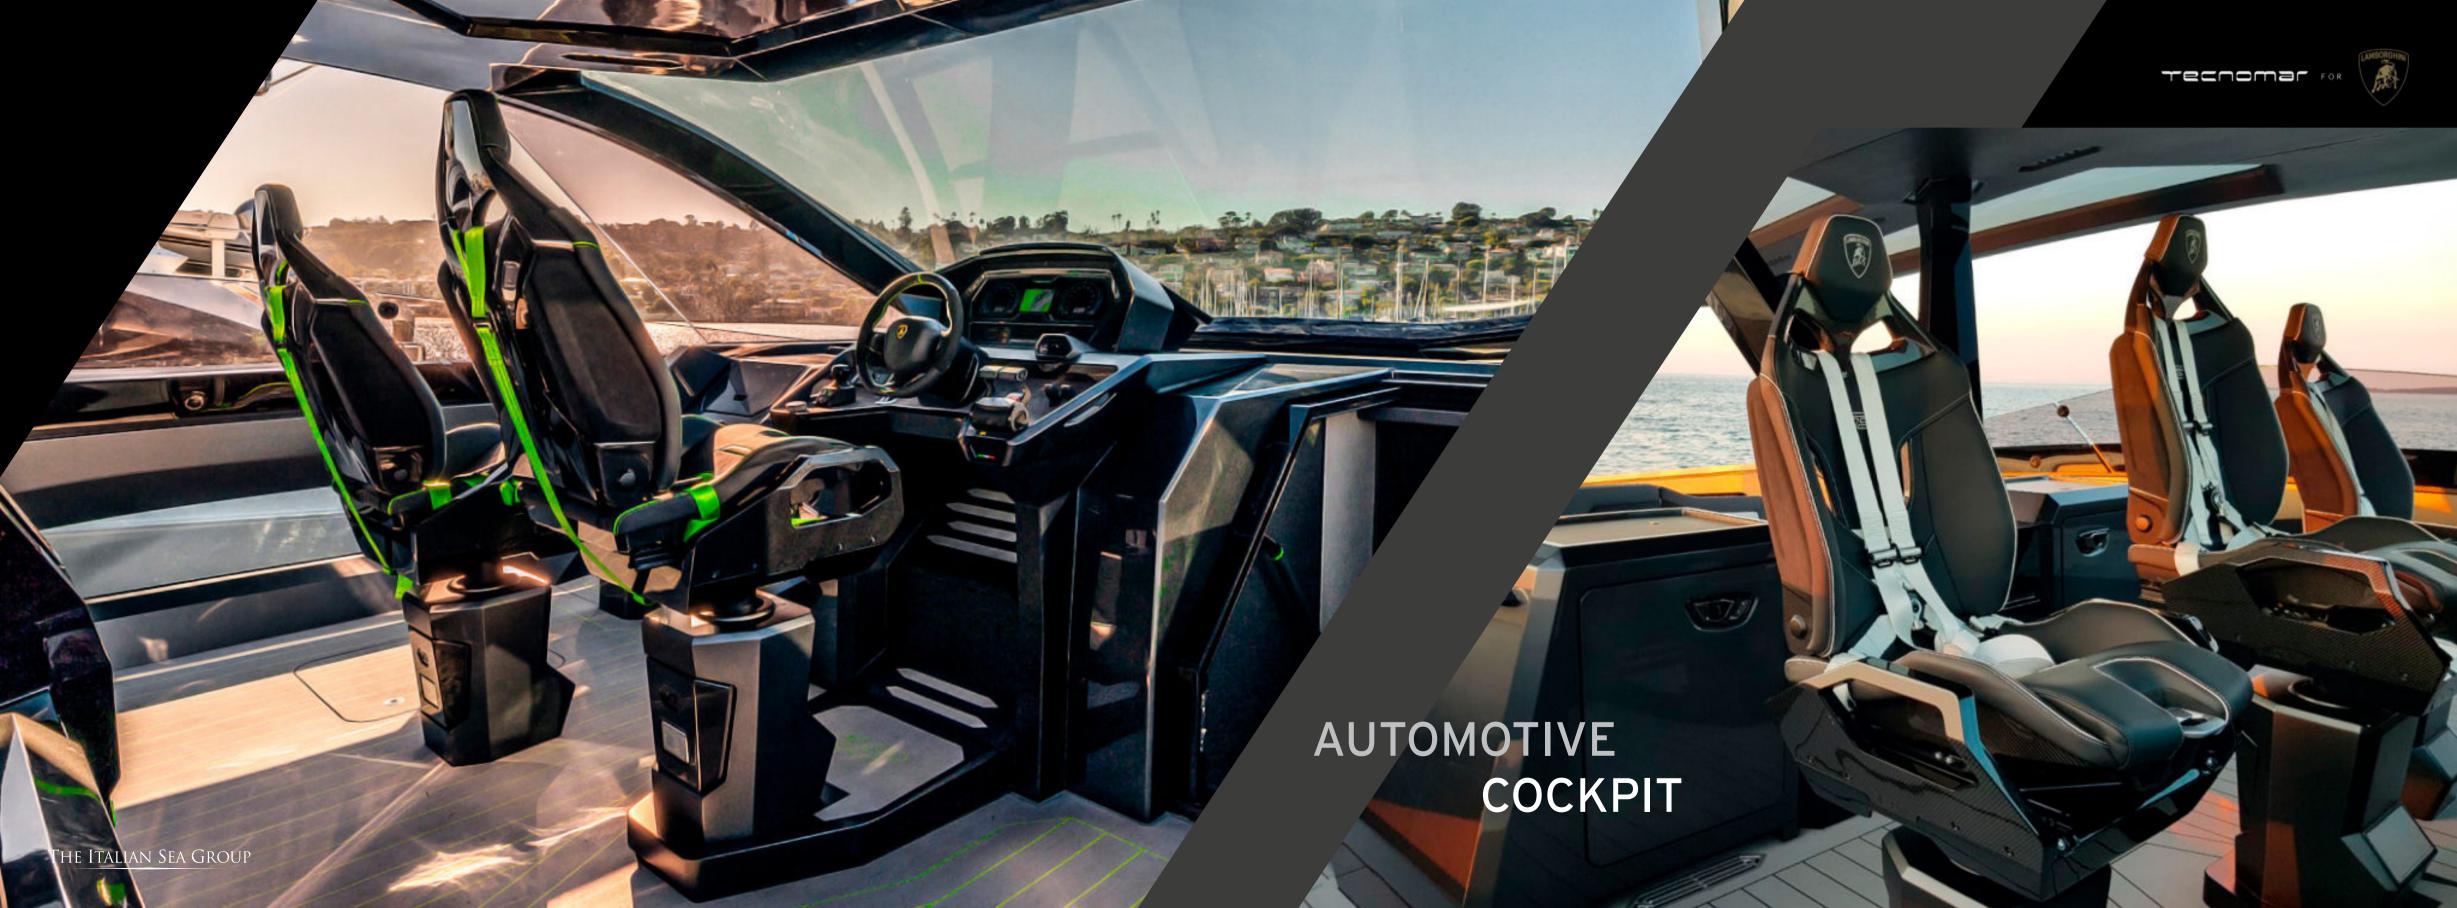

This project, developed entirely by Tecnomar, is inspired by the Lamborghini Sián FKP 37, the hybrid super sports car that anticipates the future, with an unmistakable design and entirely customizable colors and details. The challenge of re-interpreting the common DNA traits of both brands has inspired all phases of the project, from the design philosophy and definition of technical characteristics able to ensure incredible performance, without neglecting the quality of the materials and attention to detail.