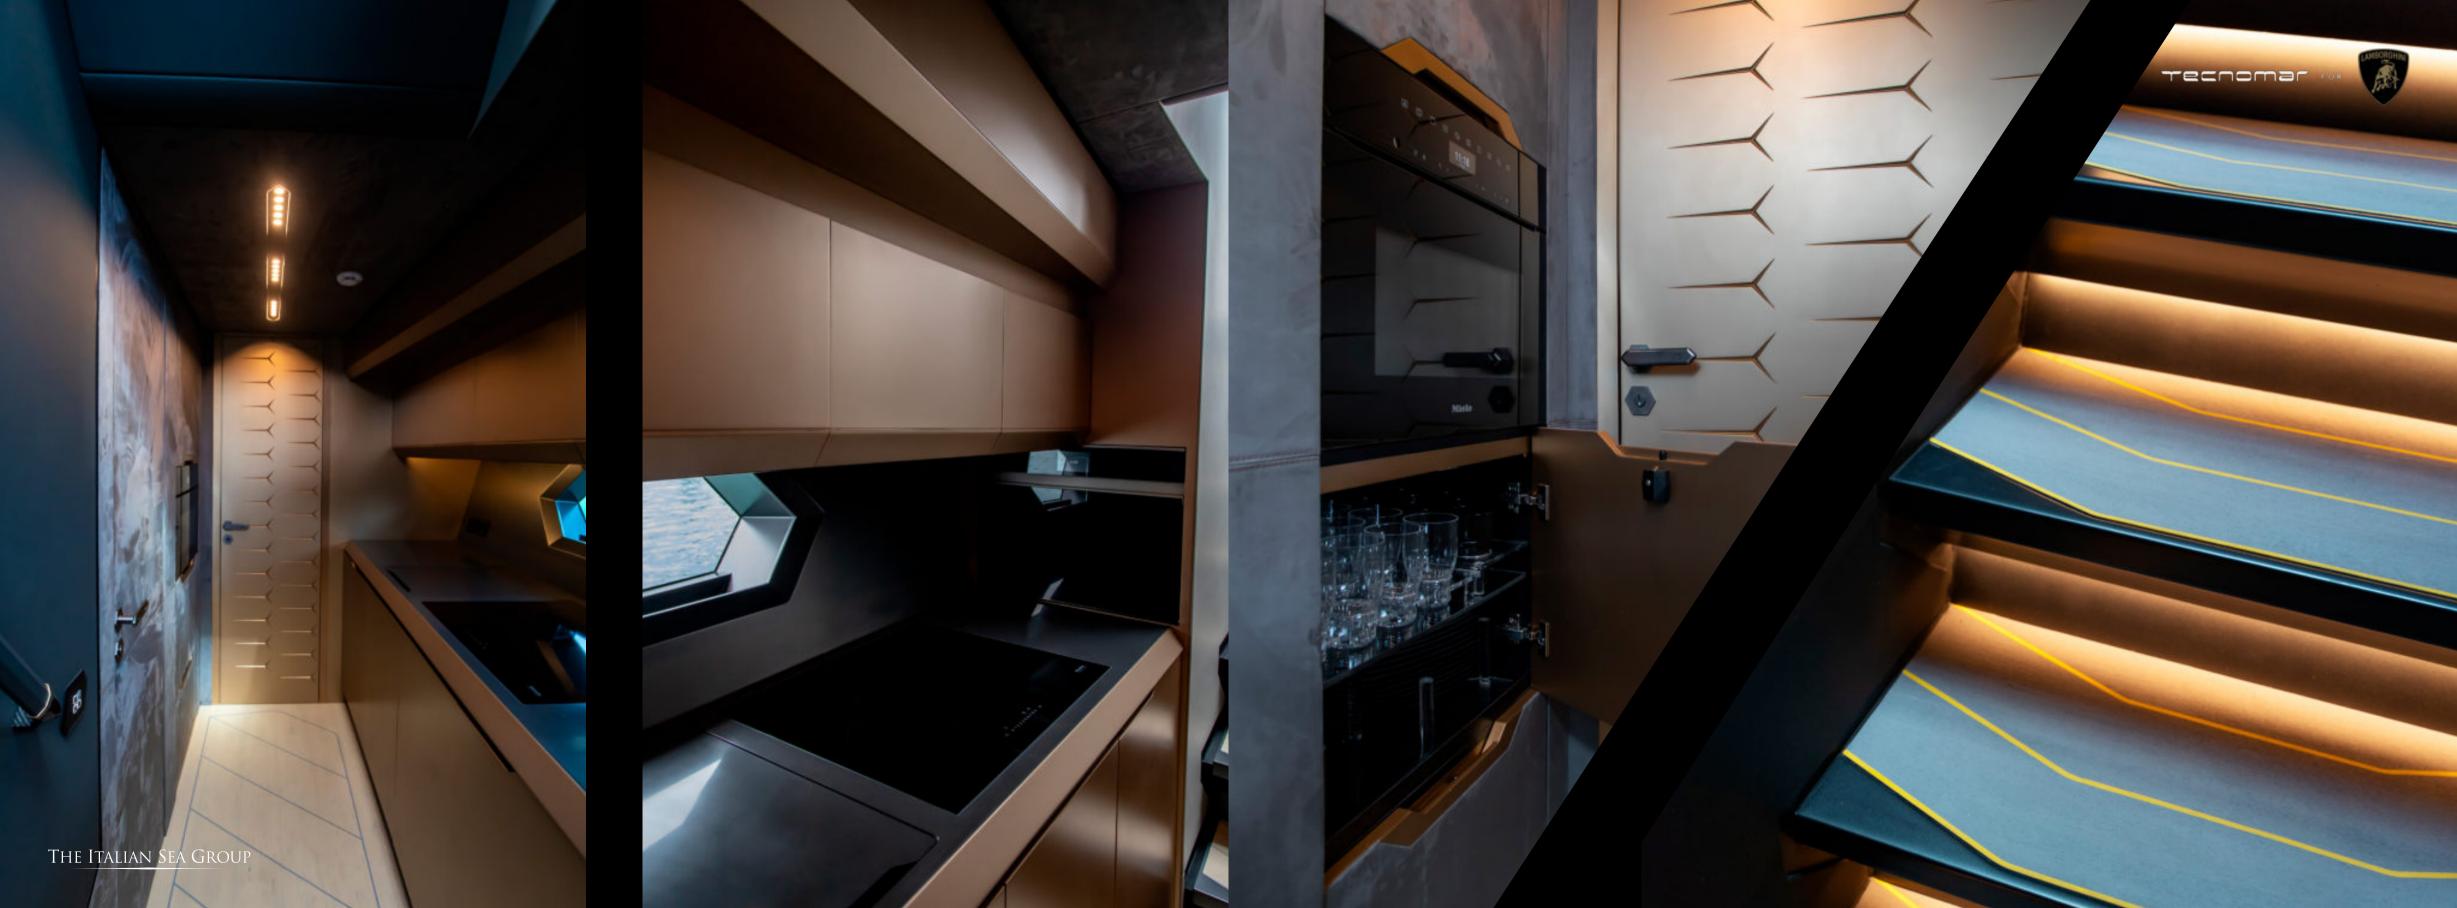

## INTERIOR LAYOUT OPTIONS

- Dynamic control
- Hyper maneuvering system
- Stern thruster
- Mooring pack
- Seakeeper
- Watermaker
- Full RGB light
- Underwater lights
- HI-FI premium pack
- Data SAT antenna
- TV SAT antenna
- RADAR
- Up&down exterior TV
- AC cockpit system
- Custom Plasdeck drawing
- Special paint option
- Bulwark windscreens

- Aft awning
- Exterior bar (sink + icemaker + fridge)
- Atlas manual Seabob lift crane
- Back-lit yacht name
- 63 edition pack
- Pack "italianità"
- Dedicated custom plate
- Carbon-look steering wheel
- Fenders and customized covers
- Seabob FS5 custom pack
- Safety equipment for 16 pax
- External up&down electric tables
- Premium cushions embroidery
- Custom embroidery
- Owner's cabin (2 pax)
- Double cabin (4 pax)
- Pullman baby bed