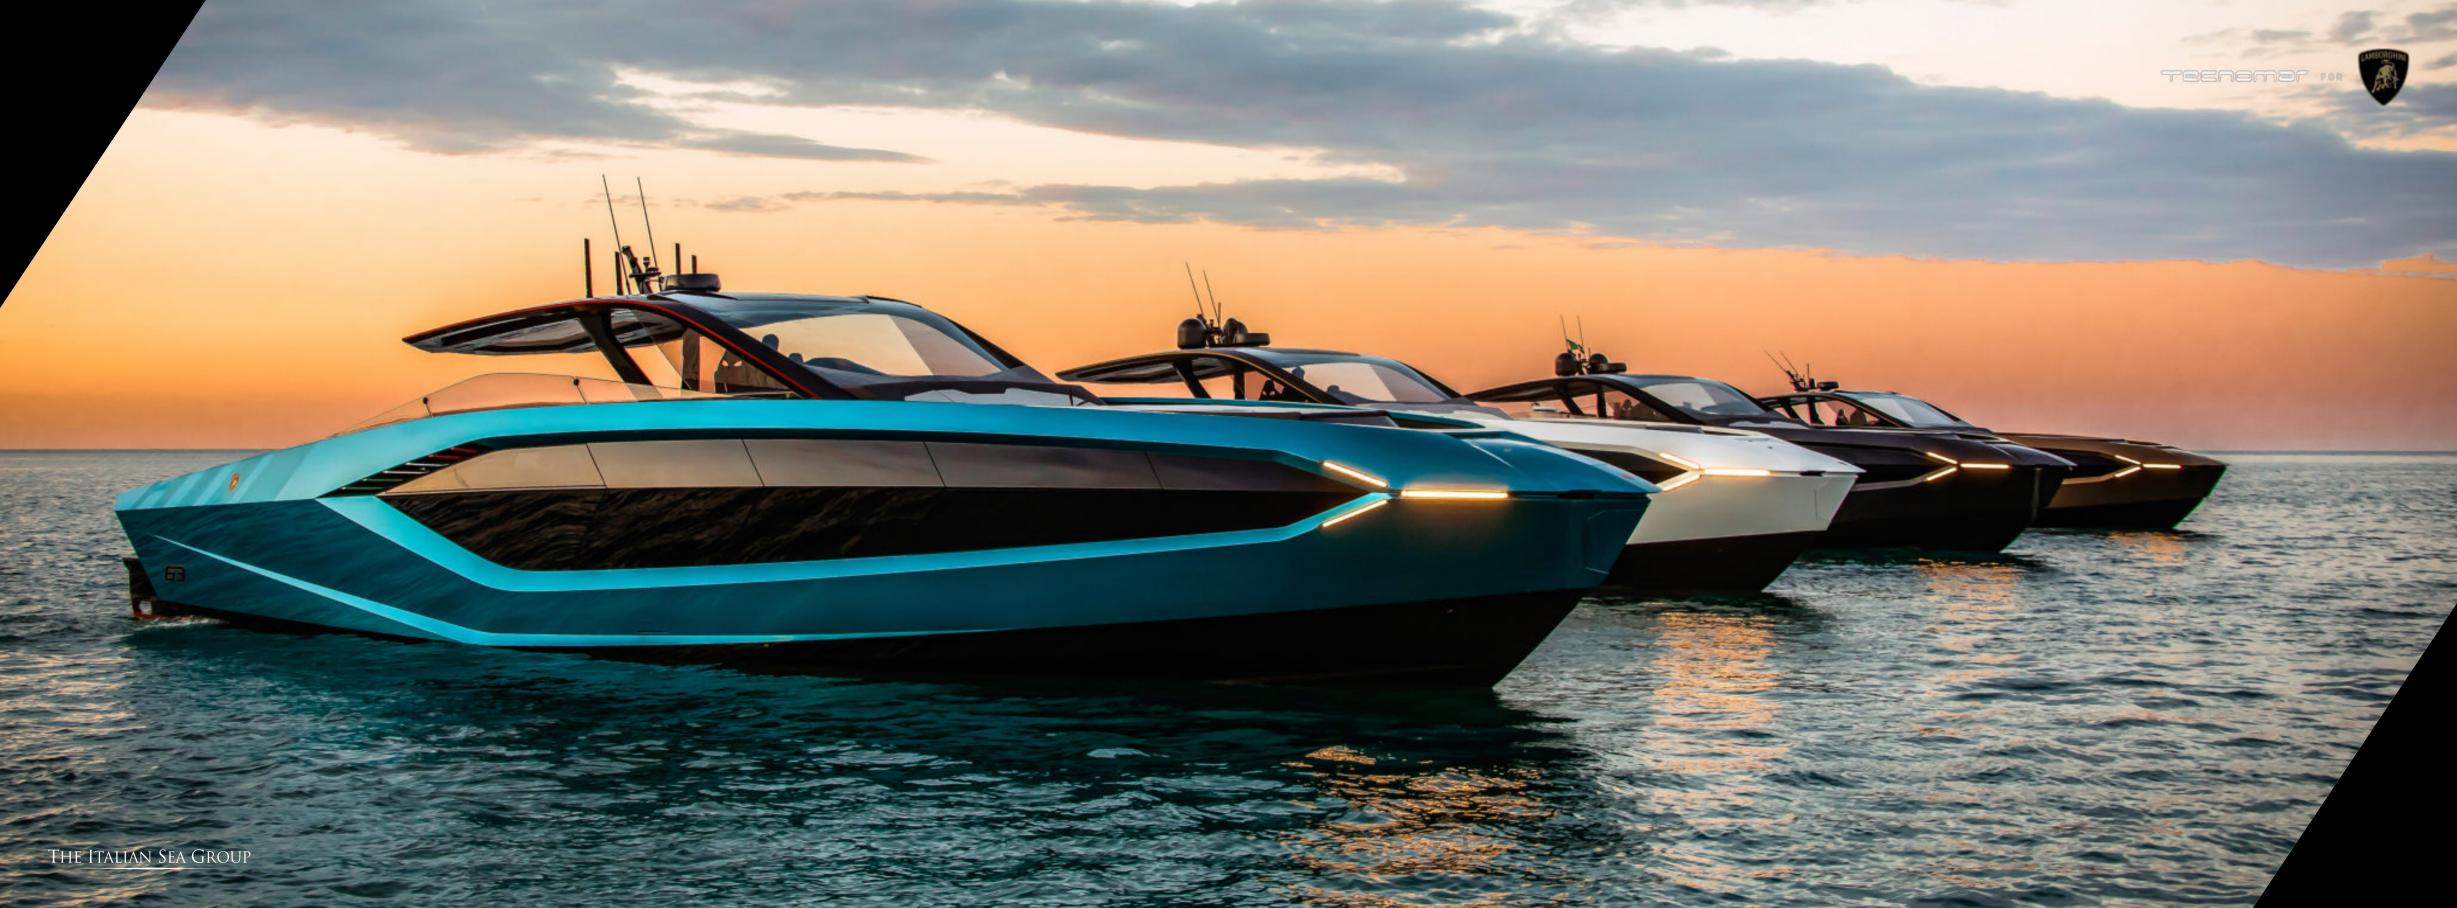

The "Tecnomar for Lamborghini 63" motor yacht reaches a speed of 63 knots and will be the fastest yacht in The Italian Sea Group's Tecnomar fleet, able to meet the needs of both collectors and real sea lovers.

## **EXTERIORS**