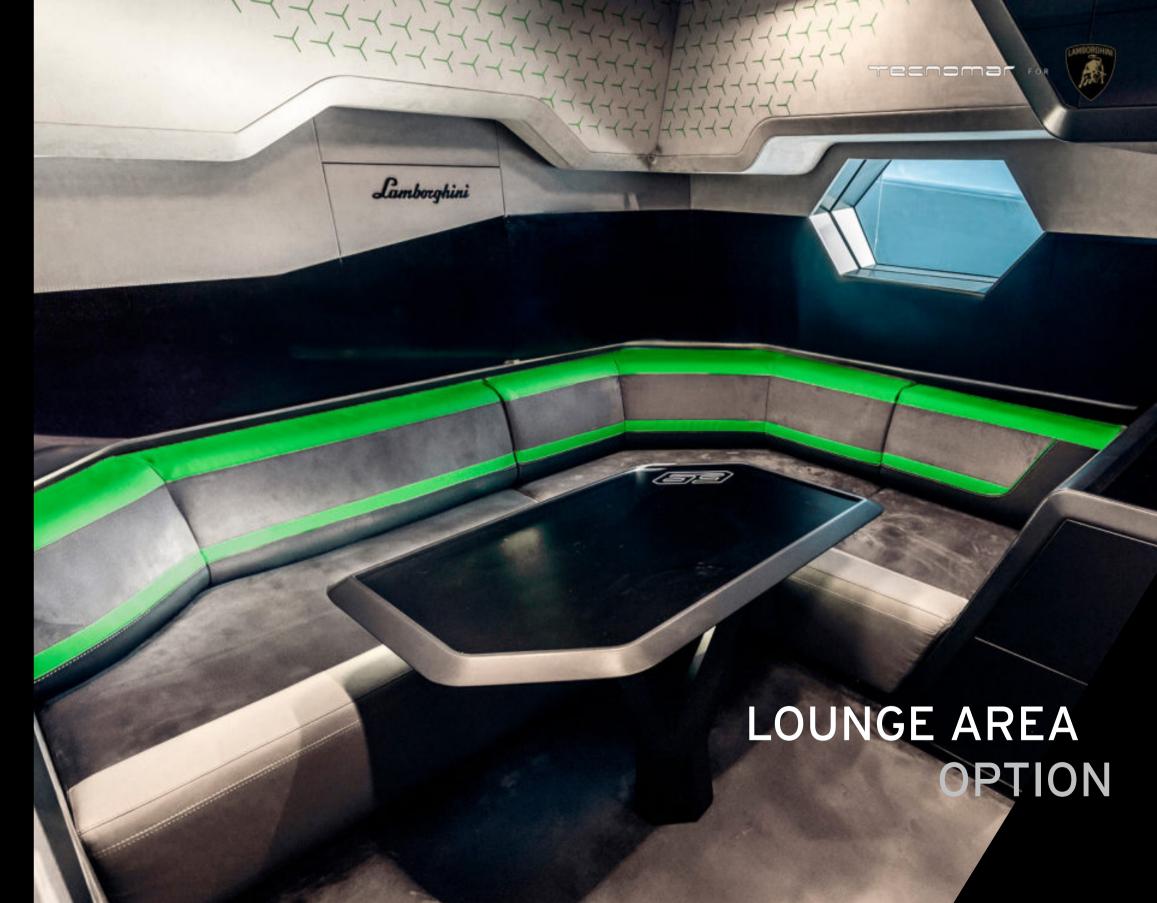

## INTERIOR LAYOUT OPTIONS

- Dynamic control
- Hyper maneuvering system
- Stern thruster
- Mooring pack
- Seakeeper
- Watermaker
- Full RGB light
- Underwater lights
- HI-FI premium pack
- Data SAT antenna
- TV SAT antenna
- RADAR
- Up&down exterior TV
- AC cockpit system
- Custom Plasdeck drawing
- Special paint option
- Bulwark windscreens

- Aft awning
- Exterior bar (sink + icemaker + fridge)
- Atlas manual Seabob lift crane
- Back-lit yacht name
- 63 edition pack
- Pack "italianità"
- Dedicated custom plate
- Carbon-look steering wheel
- Fenders and customized covers
- Seabob FS5 custom pack
- Safety equipment for 16 pax
- External up&down electric tables
- Premium cushions embroidery
- Custom embroidery
- Owner's cabin (2 pax)
- Double cabin (4 pax)
- Pullman baby bed