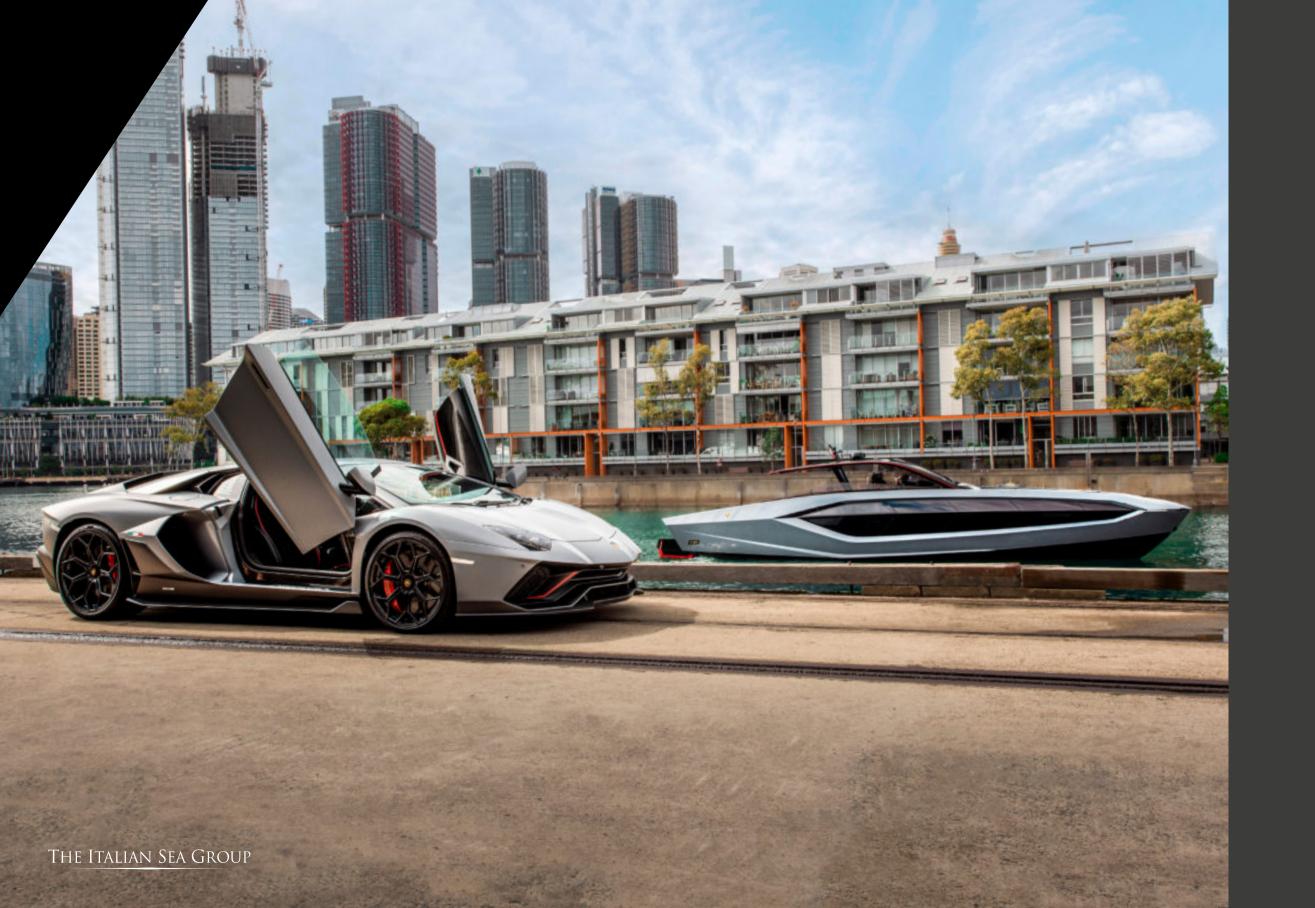

This project, developed entirely by Tecnomar, is inspired by the Lamborghini Sián FKP 37, the hybrid super sports car that anticipates the future, with an unmistakable design and entirely customizable colors and details. The challenge of re-interpreting the common DNA traits of both brands has inspired all phases of the project, from the design philosophy and definition of technical characteristics able to ensure incredible performance, without neglecting the quality of the materials and attention to detail.

The "Tecnomar for Lamborghini 63" motor yacht reaches a speed of 63 knots and will be the fastest yacht in The Italian Sea Group's Tecnomar fleet, able to meet the needs of both collectors and real sea lovers.