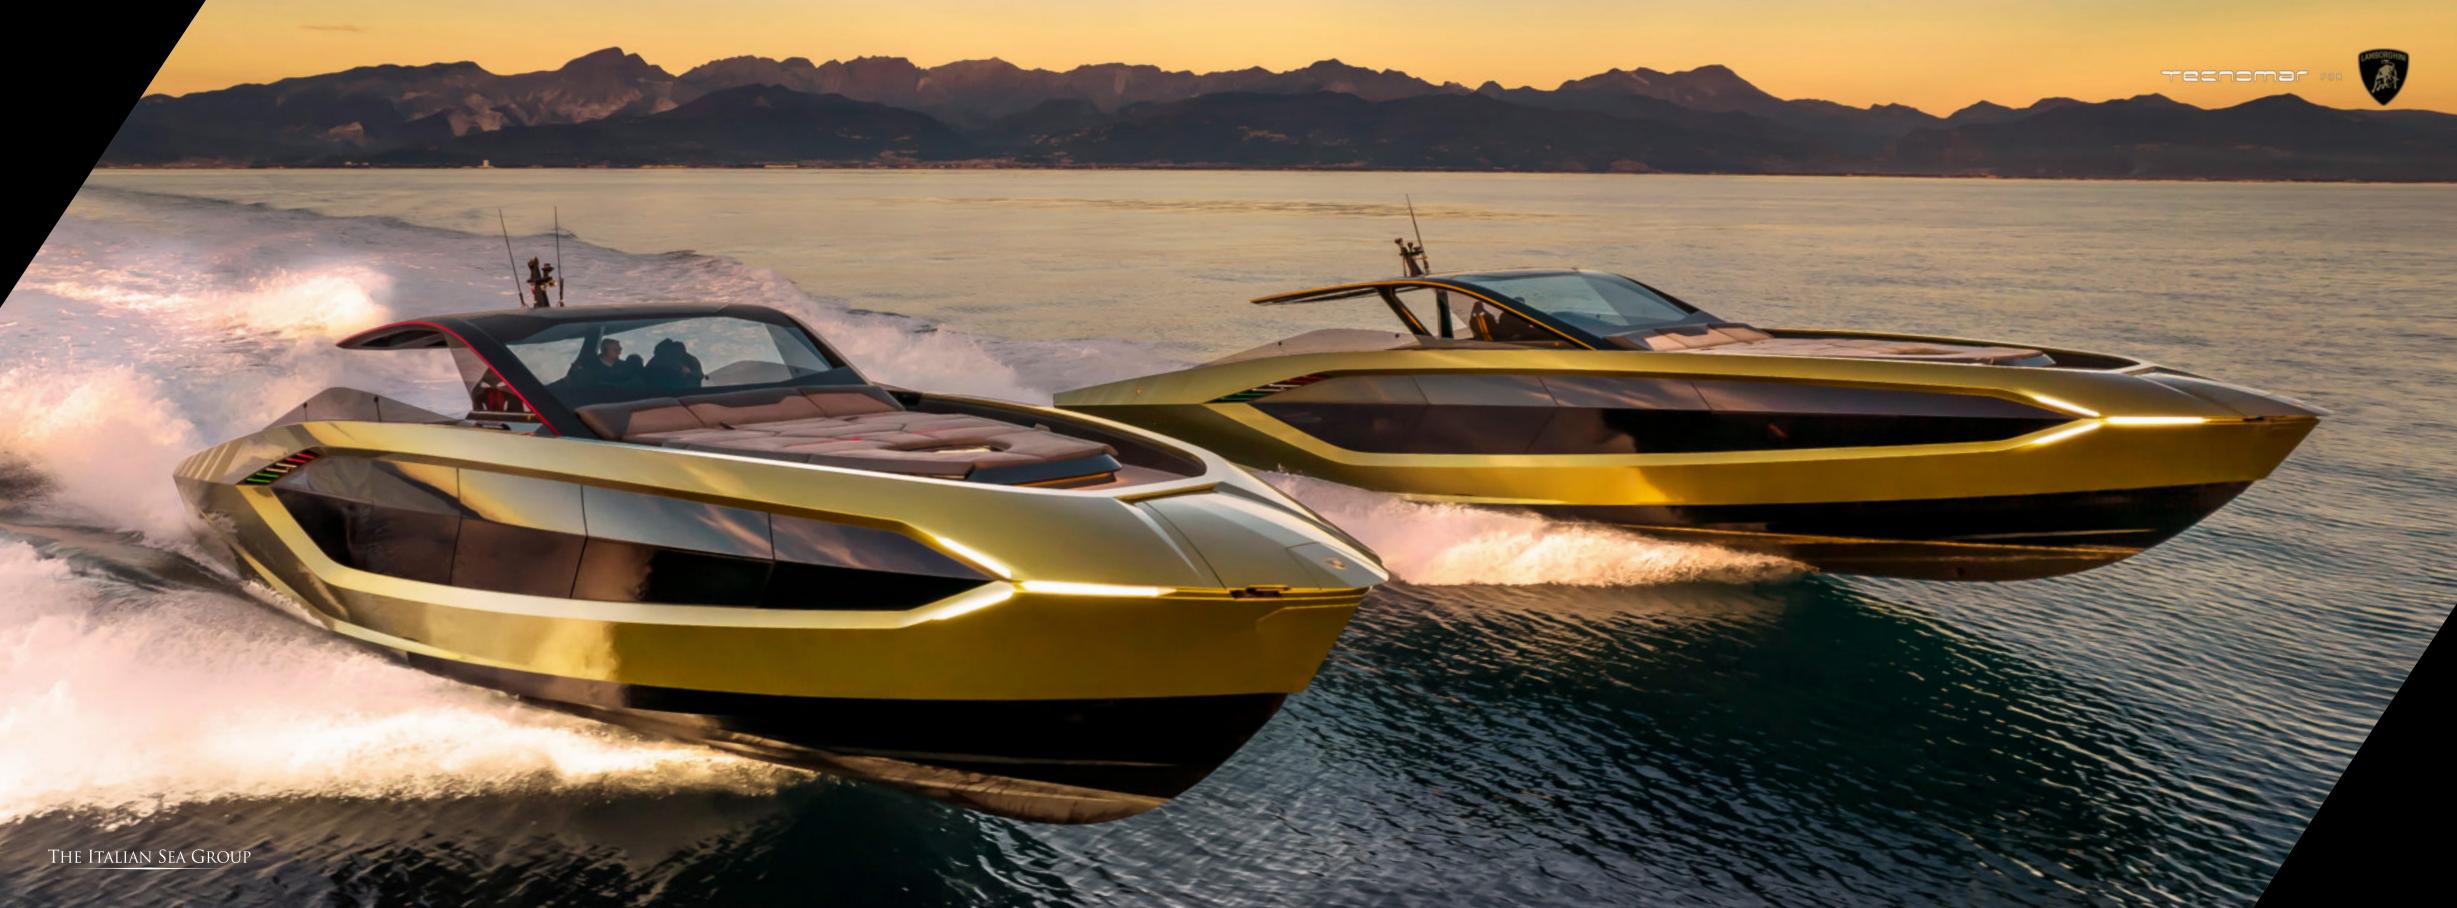

The "Tecnomar for Lamborghini 63" motor yacht reaches a speed of 63 knots and will be the fastest yacht in The Italian Sea Group's Tecnomar fleet, able to meet the needs of both collectors and real sea lovers.

## **EXTERIORS**