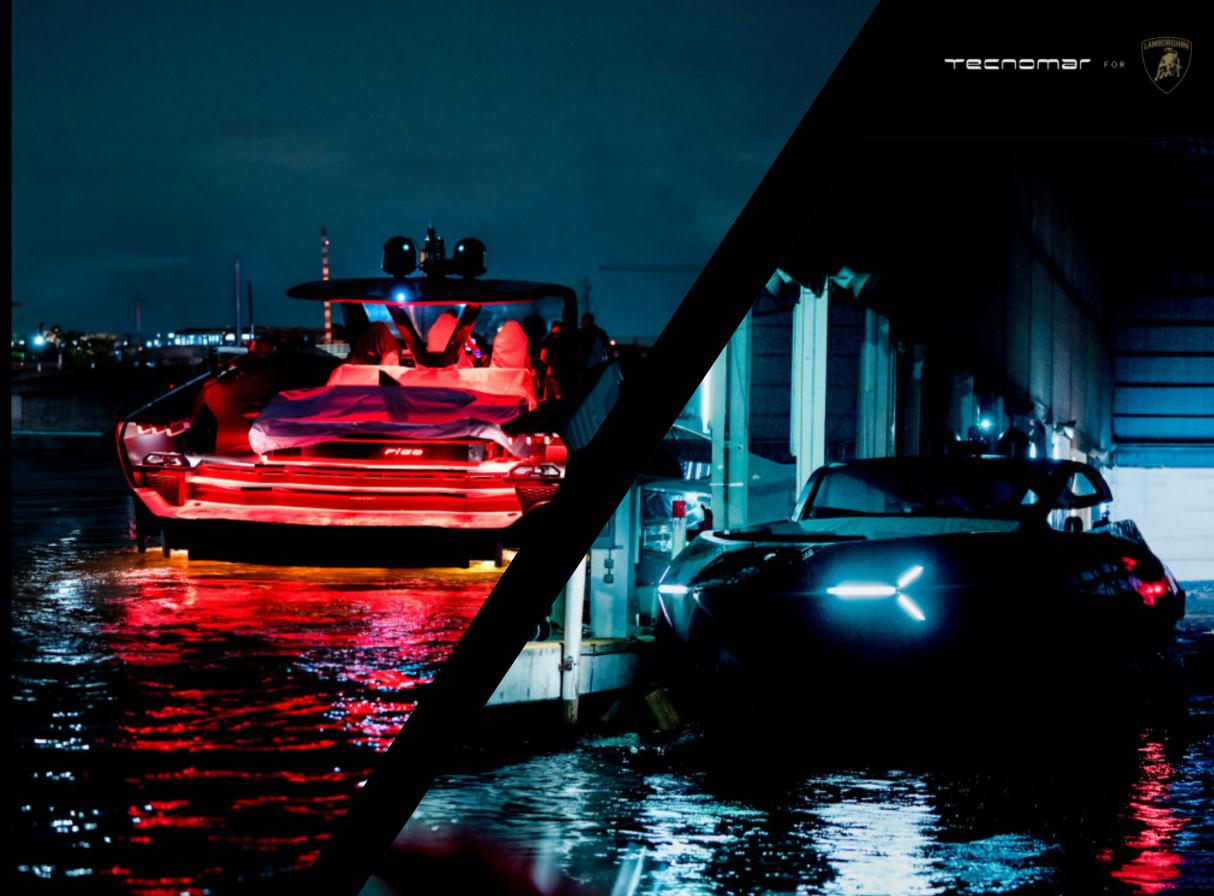

Tecnomar and Automobili Lamborghini joined forces to create "Tecnomar for Lamborghini", a project of strong synergies incorporating the Lamborghini brand values into a unique and cutting-edge motor yacht.

This project, developed entirely by Tecnomar, is inspired by the Lamborghini Sián FKP 37, the hybrid super sports car that anticipates the future, with an unmistakable design and entirely customizable colors and details. The challenge of re-interpreting the common DNA traits of both brands has inspired all phases of the project, from the design philosophy and definition of technical characteristics able to ensure incredible performance, without neglecting the quality of the materials and attention to detail.