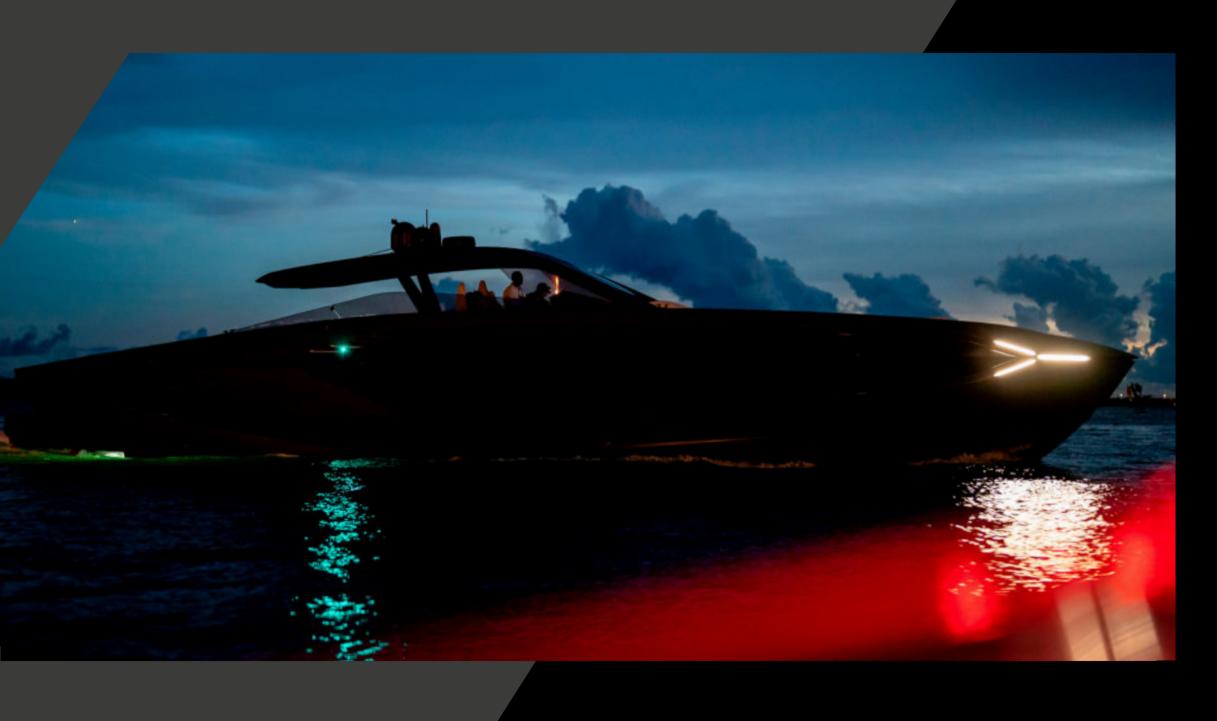

The "Tecnomar for Lamborghini 63" motor yacht reaches a speed of 63 knots and will be the fastest yacht in The Italian Sea Group's Tecnomar fleet, able to meet the needs of both collectors and real sea lovers.

## **EXTERIORS**