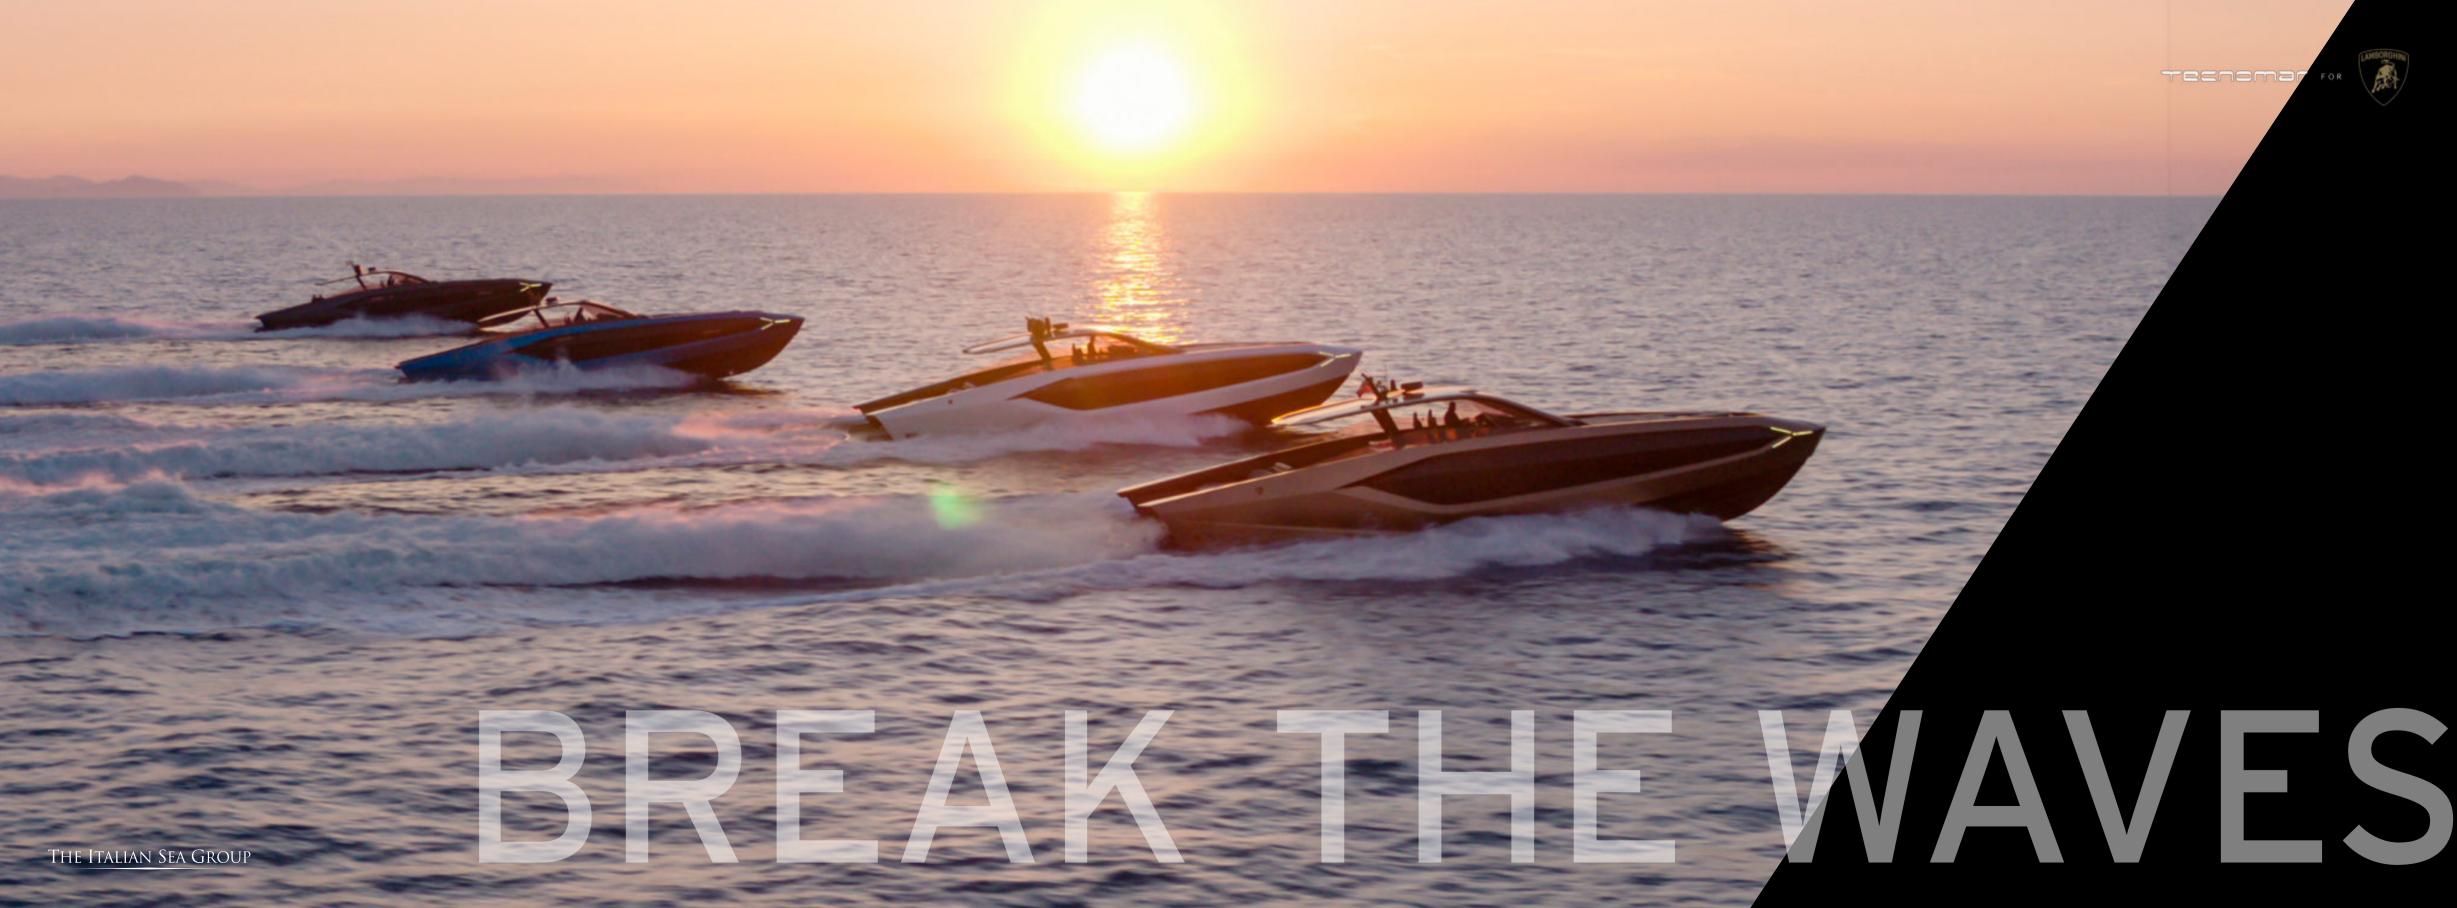

The "Tecnomar for Lamborghini 63" motor yacht reaches a speed of 63 knots and will be the fastest yacht in The Italian Sea Group's Tecnomar fleet, able to meet the needs of both collectors and real sea lovers.