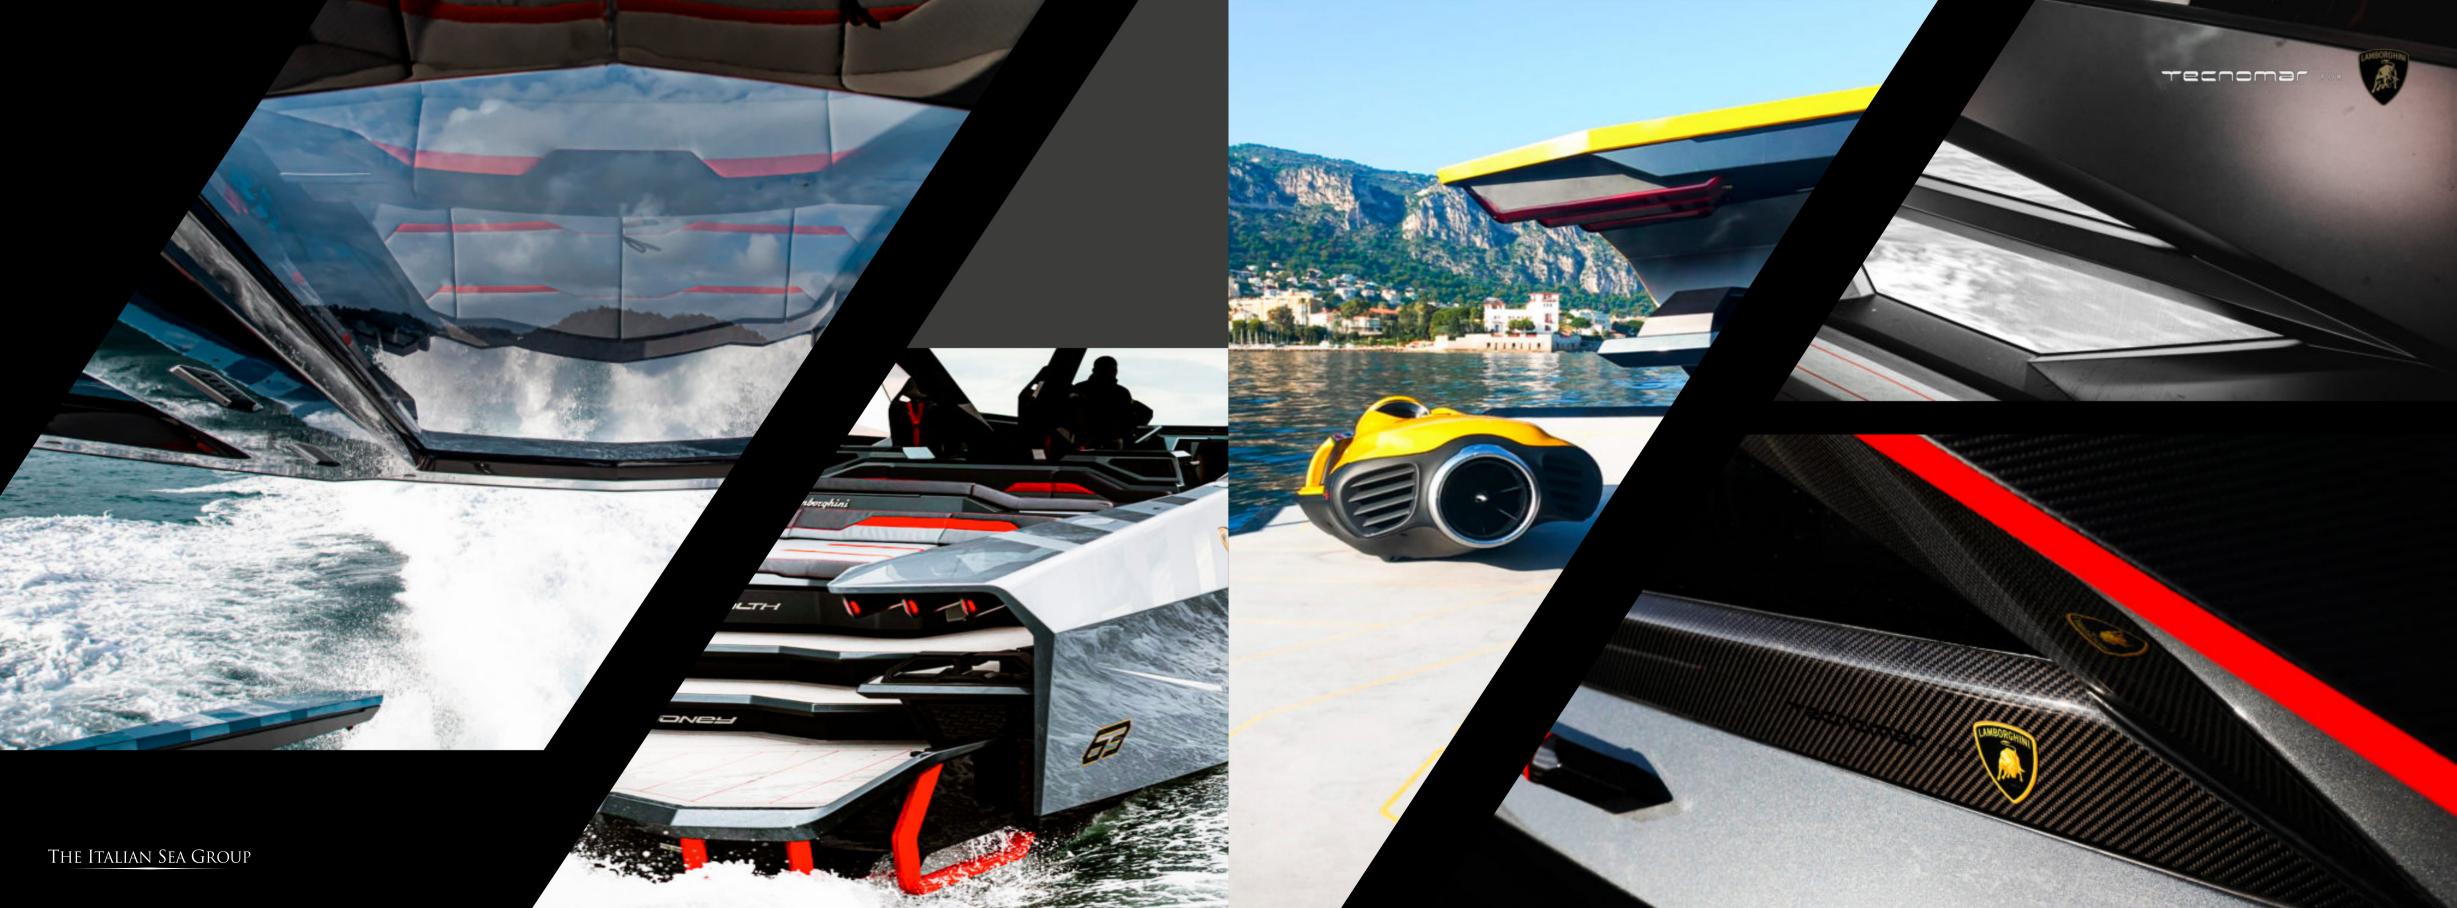

The "Tecnomar for Lamborghini 63" motor yacht reaches a speed of 63 knots and will be the fastest yacht in The Italian Sea Group's Tecnomar fleet, able to meet the needs of both collectors and real sea lovers.

## **EXTERIORS**